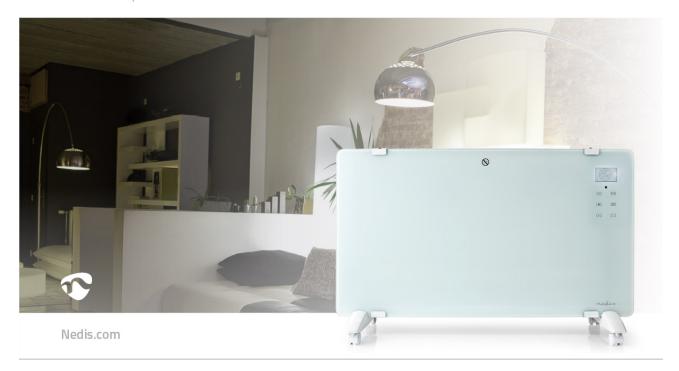

This Nedis Wi-Fi smart convection heater can be used on its own or in combination with your other Nedis SmartLife devices.

Use the touch buttons on the front - or operate it remotely through the Nedis SmartLife app - to set the temperature, heating power or set it on a timer or a schedule.

## **Features**

- Set the temperature with the buttons on the front, your Nedis® SmartLife app or by voice in combination with Google Home or Amazon Alexa
- Connects directly to your Wi-Fi so you can control it from anywhere in the world
- Simply set a timer or a schedule for automated heating
- Use the full 2000 W to quickly heat up the room or lower the heating power to 1000 W for a more gentle heating.
- Overheat protection for safe operation
- Remote control for more operating convenience