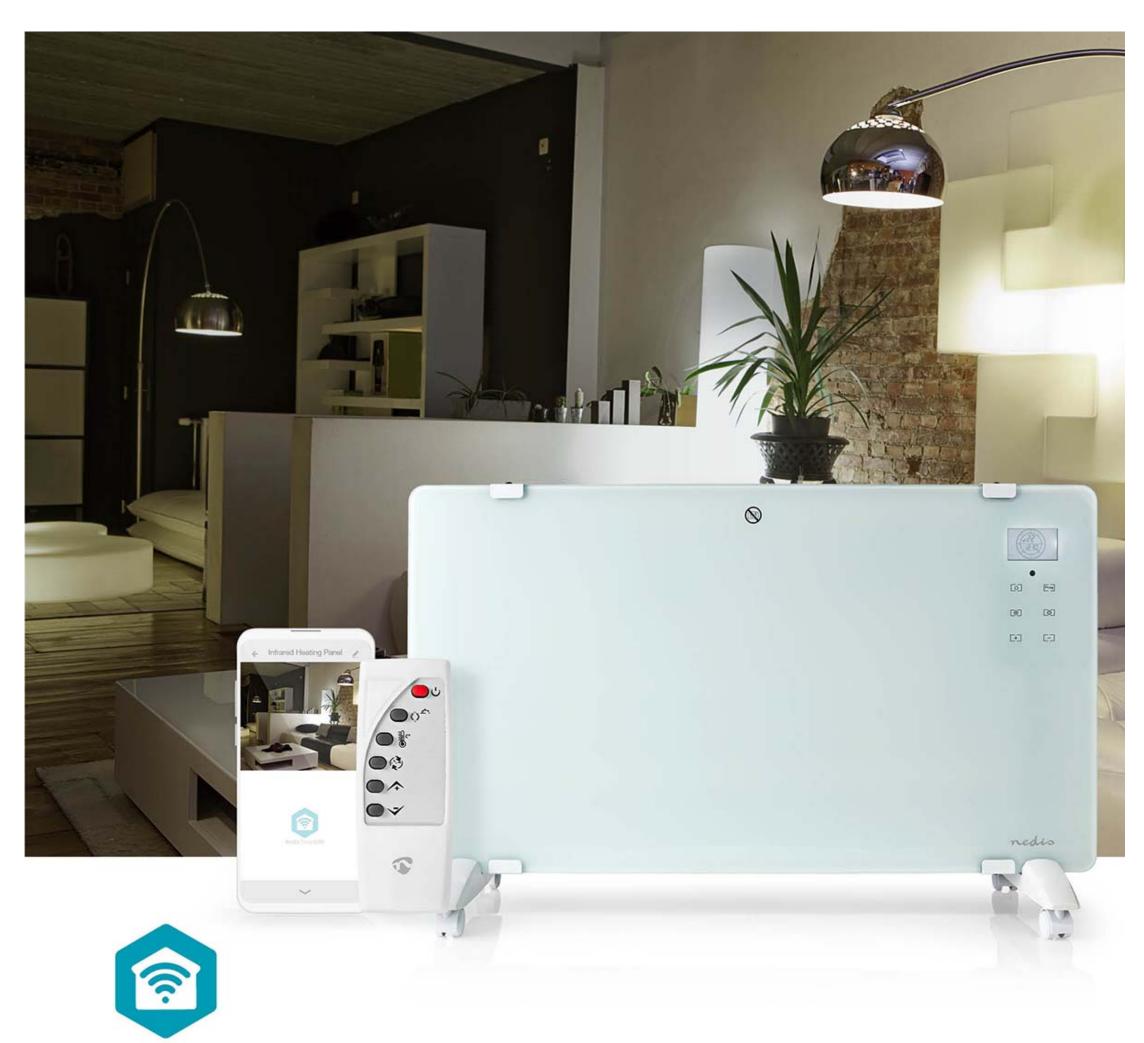

## **Features**

- Set the temperature with the buttons on the front, your Nedis® SmartLife app or by voice in combination with Google Home or Amazon Alexa
- Connects directly to your Wi-Fi so you can control it from anywhere in the world
- Simply set a timer or a schedule for automated heating
  Use the full 2000 W to quickly heat up the room or lower the heating power to 1000 W for a more gentle heating.
- Overheat protection for safe operation
- Remote control for more operating convenience

## Read more online

Neals SmartLife