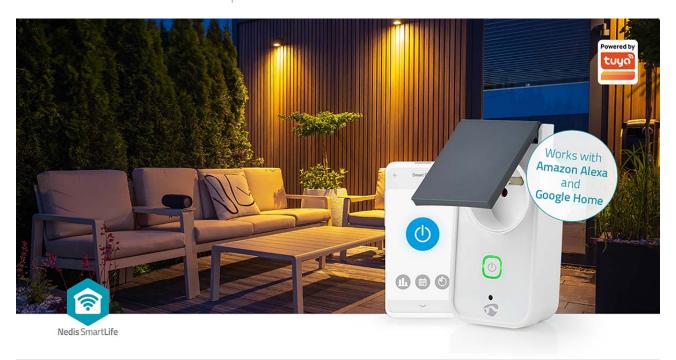

Control any outdoor appliance remotely simply by plugging them into this Nedis wireless smart socket and connecting them to your smartphone or tablet via your Wi-Fi router.

#### Easy to set up

You don't need to be a technical genius or an electrician to control and automate your plugged-in appliances and devices. All you actually need is this Smart Socket and your Wi-Fi router. Our intuitive app will give you the ability to switch appliances on and off remotely and automatically. It can even work in connection with voice control systems such as Amazon Alexa or Google Home.

#### Weatherproof

This smart plug is resistant to rain with its splashproof housing (IP44 when not in use) and can take temperatures ranging from -30 to 40 °C.