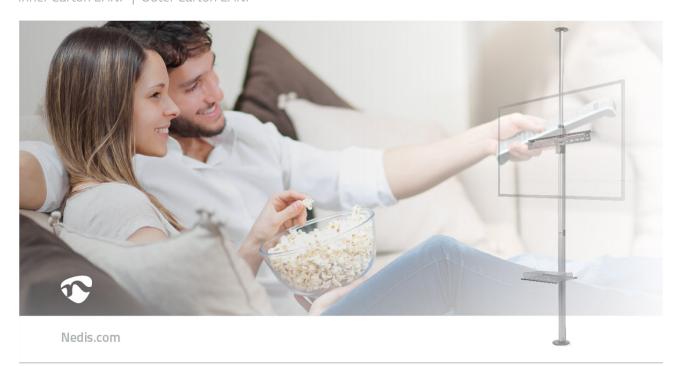

This premium Nedis floor to ceiling mount is suitable for room heights between 210 and 270 cm thanks to its telescopic pole.

The TV mount is easily fixed to the pole, allowing adjustments in height and in rotation to 180°.

It is suitable for screens up to 70" with a maximum weight of 30 kg.

## **Features**

- Large size mount fits most TV screens from 37" to 70".
- Suitable for VESA: 200 x 200, 300 x 200, 300 x 300, 400 x 200, 400 x 300, 400 x 400, 600 x 400
- Strong and durable component parts max TV load capacity of 30 kg.
- Easy height adjustable pole design floor-ceiling distance from 2100 - 2700 mm.
- TV height easily adjustable effortlessly change the height of the TV from the floor from 870 to 1625 mm.
- Including AV shelf easily place your AV device below your TV.