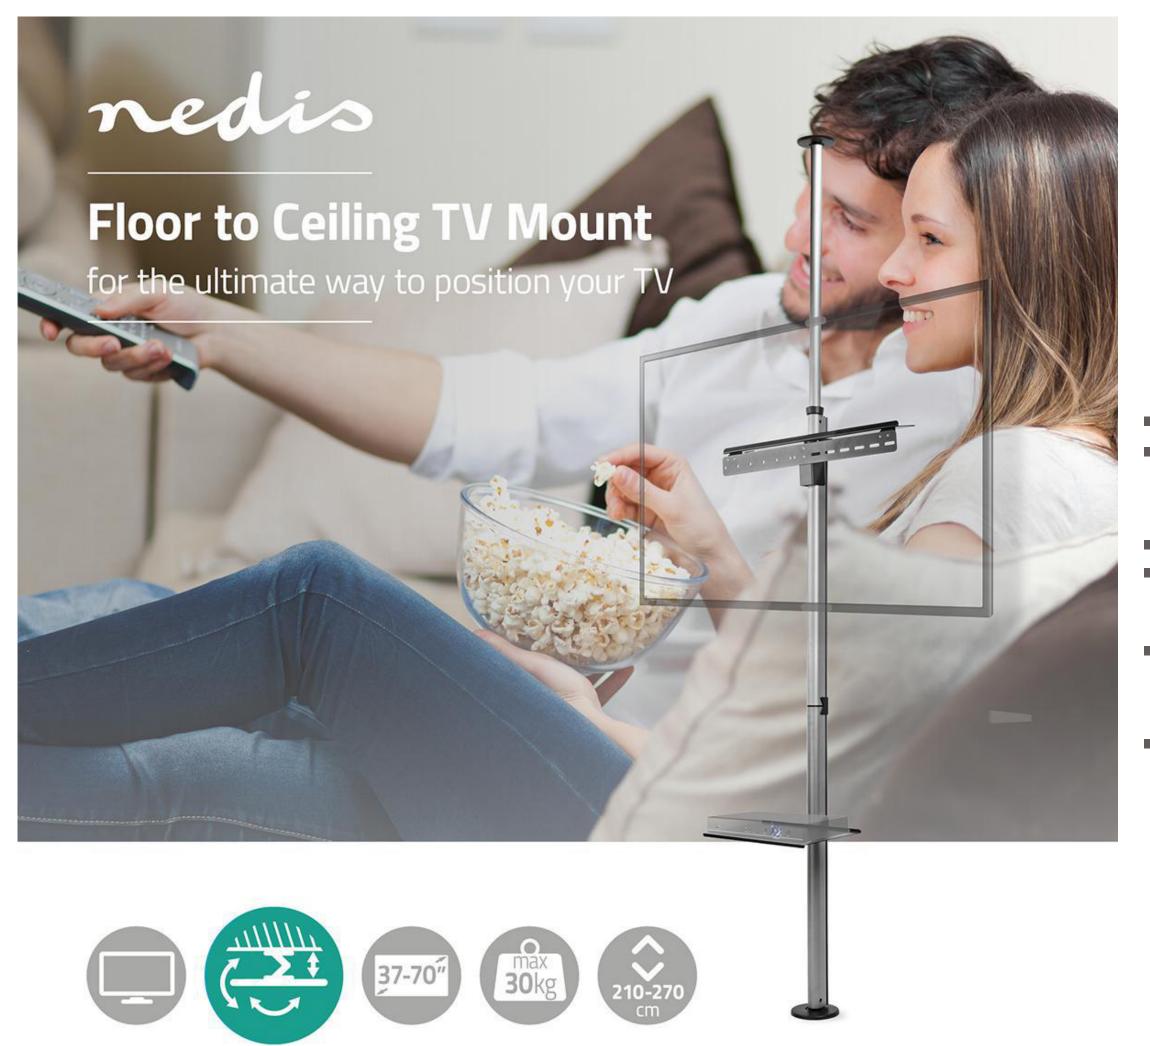

## nedio Full Motion TV Stand | TVSM5750BK

## 37 - 70 " | Maximum supported screen weight: 30 kg | Tiltable | Rotatable | Adjustable pre-fixed heights | Aluminium / Steel | Black / Silver

Brand: Nedis | Article number: TVSM5750BK | Product EAN number: 5412810317868 | Inner Carton EAN: | Outer Carton EAN:

## **Features**

- Large size mount fits most TV screens from 37" to 70".
- Suitable for VESA: 200 x 200, 300 x 200, 300 x 300, 400 x 200, 400 x 300, 400 x 400, 600 x 400
- Strong and durable component parts max TV load capacity of 30 kg.
  Easy height adjustable pole design floor-ceiling distance from 2100 2700 mm.
- TV height easily adjustable effortlessly change the height of the TV from the floor from 870 to 1625 mm.
- Including AV shelf easily place your AV device below your TV.