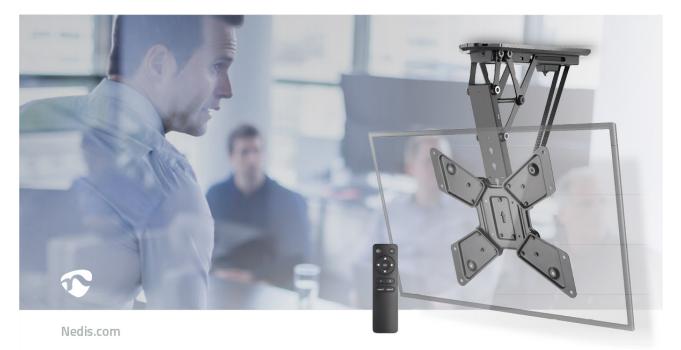

This strong and sturdy Nedis TV ceiling mount is suitable for most TVs with screen sizes between 23" and 55" that weigh less than 30 kg.

The mount can be adjusted from a remote control, offering you two pre-set positions to select from.

You can rotate the mount up to  $75^{\circ}$  from the ceiling to find your optimal viewing angle and tilt the screen between  $+3^{\circ}$  and  $-3^{\circ}$  to get things exactly as you want them.

The handy cable organiser makes sure everything is neat and tidy – and nothing will spoil your perfect view!

## Features

- Medium size mount fits most TV screens from 23" to 55".
- Suitable for VESA: 200x200, 300x300, 400x200 , 400x400
- Strong and durable component parts max TV load capacity of 30 kg.
- Revolutionary motorized design store the TV flat to the surface of the ceiling.
- Remote controlled mount with 2 pre-set positions for easy use.
- Powerfull motor ensures stable, strong and durable usage.
- Included cable management keep everything organised and tidy behind your TV