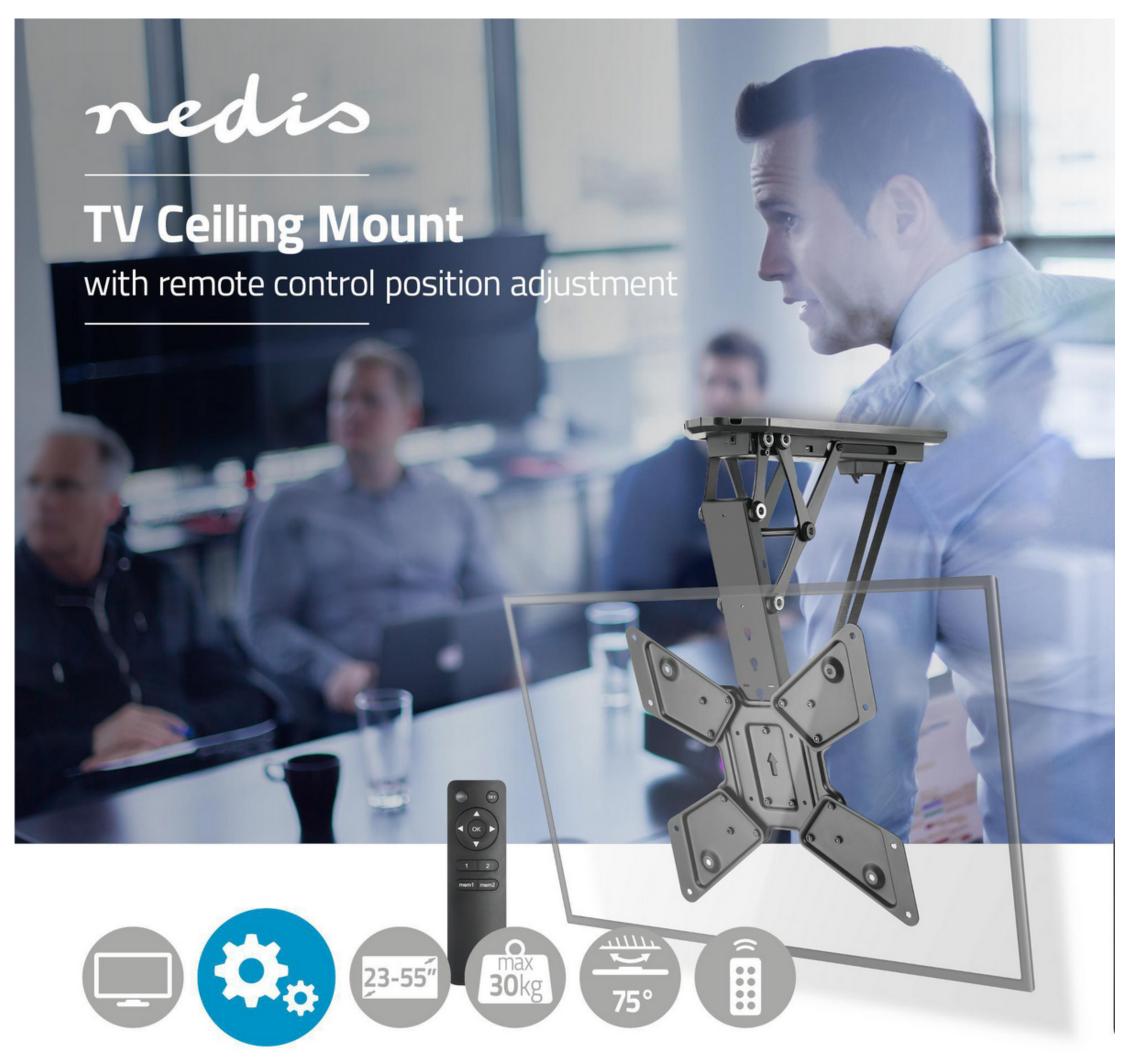

## nedia Motorised TV Ceiling Mount | TVCM5830BK

## 23 - 55 " | Maximum supported screen weight: 30 kg | Tiltable | Maximum ceiling distance: 663 mm | Minimum ceiling distance: 108 mm | Remote controlled | Steel | Black

Brand: Nedis | Article number: TVCM5830BK | Product EAN number: 5412810317837 | Inner Carton EAN: | Outer Carton EAN: 5412810385232

## **Features**

- Medium size mount fits most TV screens from 23" to 55".
- Suitable for VESA: 200x200, 300x300, 400x200, 400x400
- Strong and durable component parts max TV load capacity of 30 kg.
- Revolutionary motorized design store the TV flat to the surface of the ceiling.
- Remote controlled mount with 2 pre-set positions for easy use.
- Powerfull motor ensures stable, strong and durable usage.
  Included cable management keep everything organised and tidy behind your TV.