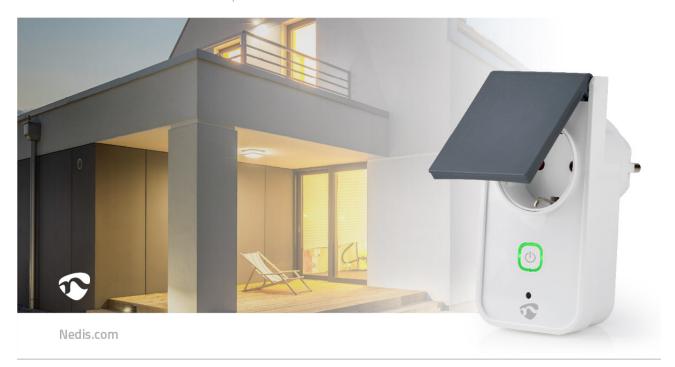

Control any outdoor appliance remotely simply by plugging them into this Nedis wireless smart socket and connecting them to your smartphone or tablet via your Wi-Fi router.

## Weatherproof

This smart plug is resistant to rain with its splashproof housing (IP44 when not in use) and can take temperatures ranging from -30 to 40 °C.