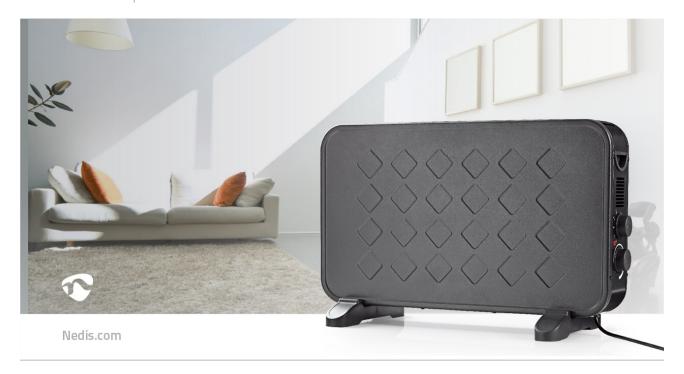

This black Nedis convector heater with a maximum heating capacity of 2000 Watt is the ideal heater if you quickly want to heat a room. Use this heater as an emergency replacement for when your central heating system is down, as a heater for in between the hot and cold seasons or simply use it in rooms that don't have central heating.

With its integrated handles, the heater is flexible and easy to move from room to room. The heater doesn't make any noise, which means it's ideal to warm up the bedroom. This convector has some extra features like overheating protection, 2 different heating modes and a turbo mode. All these features make it easy to heat up any room to your ideal temperature.

## Features

- Turbo-mode
- 2 heating modes 1200/2000 Watt
- Overheating protection
- Integrated handles