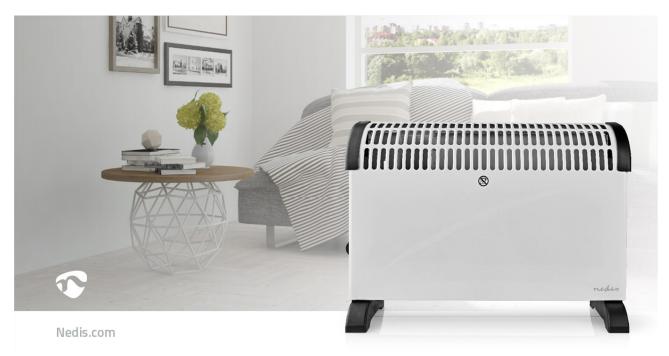

This Nedis convector heater with a maximum heating capacity of 2000 Watt is the ideal heater if you quickly want to heat up a room. Use this heater as an emergency replacement for when your central heating system is down or as a heater for in between the hot and cold seasons or just use it in rooms that don't have central heating.

With its integrated handles the heater is easy to move from room to room, and together with the fact that the heater is noiseless makes it flexible and ideal to heat up the bedroom. This convector has some extra features like overheating protection, 3 different heating modes and a turbo-mode. All these features make it easy to heat up any room to your ideal temperature.

## Features

- Programmable digital thermostat
- Turbo-mode
- 3 heating options 750/1250/2000 Watt
- Overheating protection
- Integrated handles