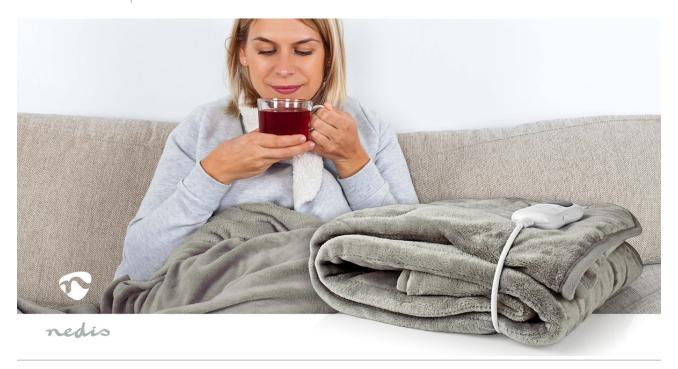

This Nedis electric over blanket is super soft, wonderfully warm, and ideal to use inside on the couch or outside on the terrace. Plug the cable of coral fleece blanket into the wall socket, select the desired heat setting, and feel it getting nice and warm. Flip it over or drape it over your legs to stay warm on chilly evenings. It is also an ideal blanket to sit under while watching your favorite series or enjoy a summer night outside on the terrace.

The coral fleece blanket has 9 heat settings and a one to nine-hour timer which automatically shuts off. Since the controller is detachable, you can wash the blanket.