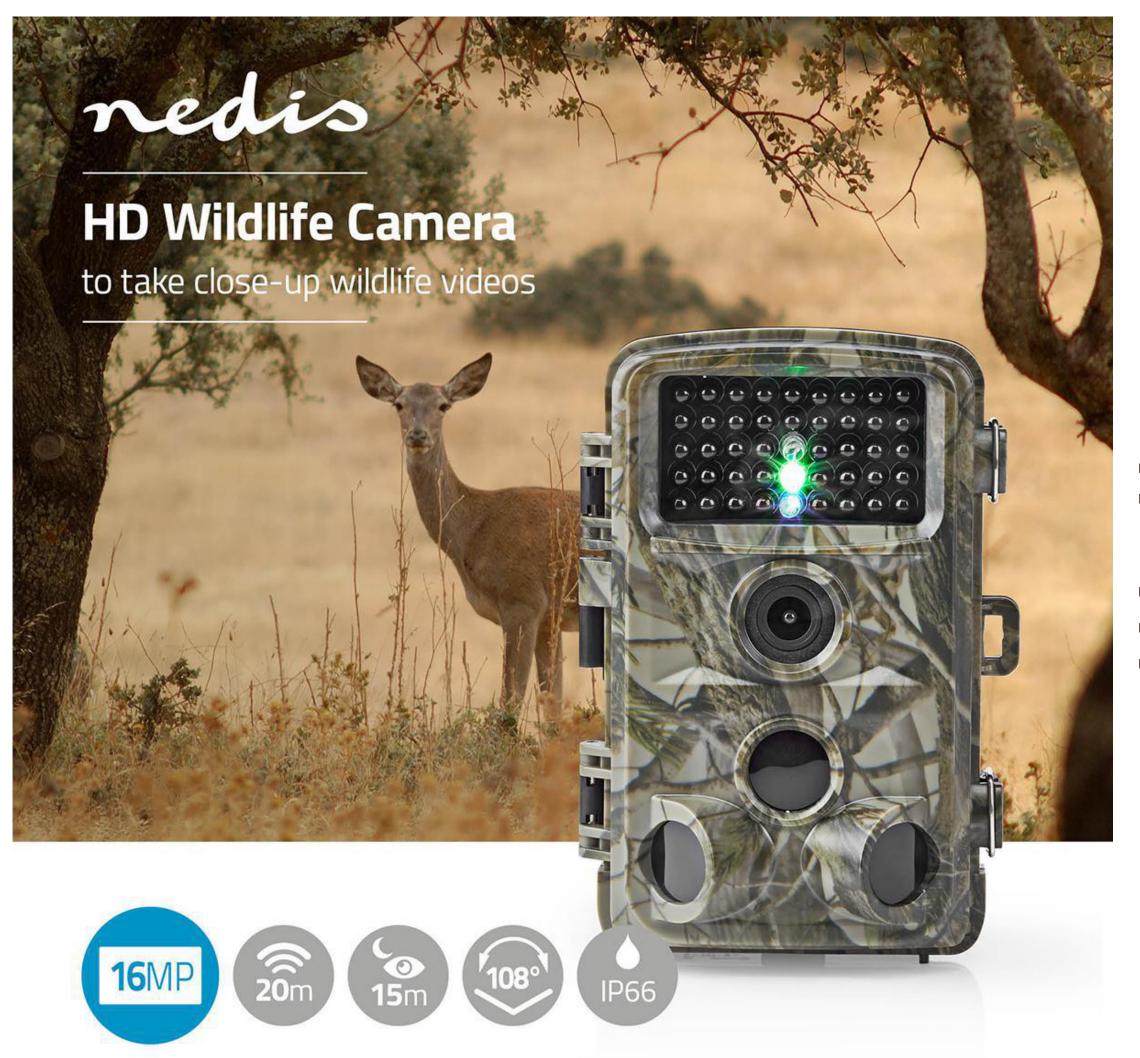

## nedia Wildlife Camera | WCAM150GN

1080p@30fps | 24.0 MPixel | 5 MPixel CMOS | IP66 | Black No-Glow IR | Night vision | Viewing angle: 90 ° | Motion sensor | Detection angle: 120 ° | Detection range: 20.0 m | Screen size: 2.4 " | LCD Screen | Brown / Green

## **Features**

- The camera shoots pictures with a max. of 16 MP and Full HD video
- Black camera LEDs for a nearly invisible flash to ensure animals are not scared off
- During daytime animals can be photographed within a range of 20 metres
- In-built night view providing a range of 15 metres after sunset
- Also suitable for object surveillance