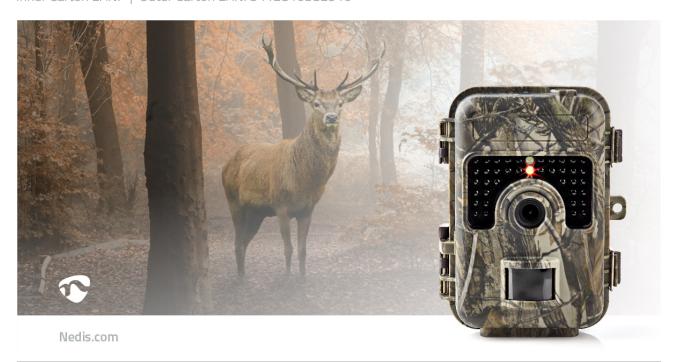

## Wildlife Camera

1080p@30fps | 16.0 MPixel | 3 MP Color CMOS | IP66 | Black No-Glow IR | Night vision | Viewing angle: 90 ° | Motion sensor | Detection angle: 60 ° | Detection range: 20.0 m | Screen size: 2.4 " | LCD Screen | Brown/Green

Brand: Nedis | Article number: WCAM130GN | Product EAN number: 5412810315895 Inner Carton EAN: | Outer Carton EAN: 5412810382910

Capture that one special moment in glorious detail on camera. A video of a flock of deer running through the forest or a snap of that bear or wolf exploring.

Of course, you will need some help from mother nature and a little bit of luck, but when the moment occurs this Nedis wildlife camera will be ready to preserve the memory forever.

During the daytime and at night this camera will give you amazing wildlife pictures.

It activates and turns off automatically, ensuring your batteries last a very long time and that the camera can be on stand-by for months.