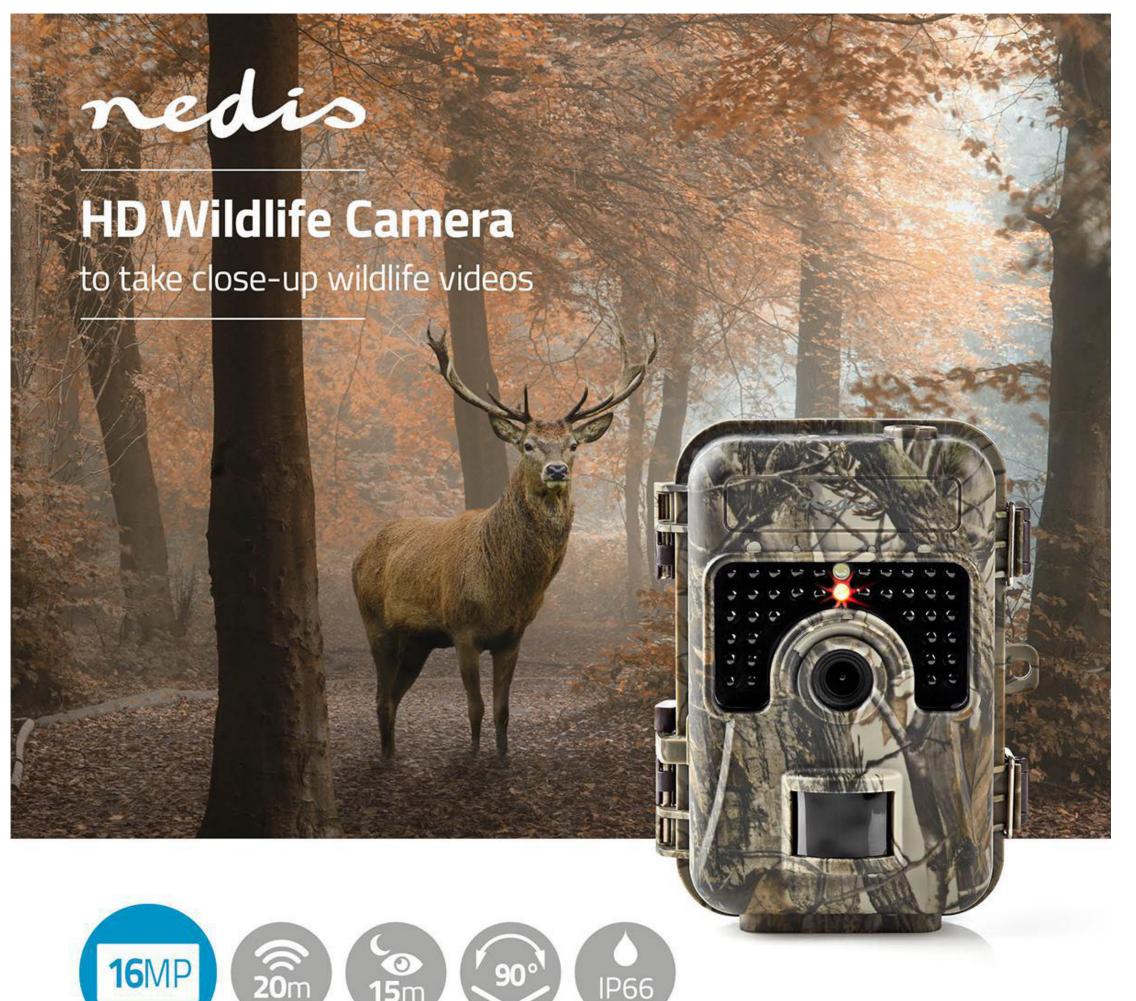

## nedia Wildlife Camera | WCAM130GN

1080p@30fps | 16.0 MPixel | 3 MP Color CMOS | IP66 | Black No-Glow IR | Night vision | Viewing angle: 90 ° | Motion sensor | Detection angle: 60 ° | Detection range: 20.0 m | Screen size: 2.4 " | LCD Screen | Brown/Green

## **Features**

- The camera shoots pictures with a max. of 16 MP and Full HD video
- Black camera LEDs for a invisible flash to ensure animals are not scared off
- Daytime range of 20 metres
- In-built night view providing a range of 15 metres after sunset
- Also suitable for object surveillance