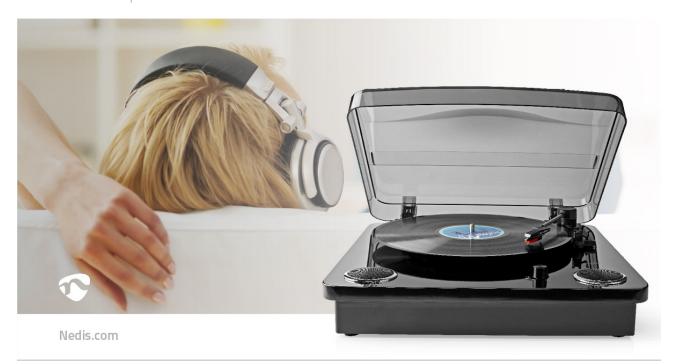

## Turntable

Inner Carton EAN: | Outer Carton EAN: 5412810385188

This Nedis turntable allows you to listen to your vinyl collection and convert it into digital music files directly from the device. The built-in speakers with 2x 9W peak power make it possible to just kick back and listen to your records with no complicated setup or hassle. Its brown finish makes it a great addition to any room and you can even connect the turntable to your home stereo system (using its RCA output) or wirelessly stream the music from another Bluetooth® device to the turntable. The belt drive turntable can play all of your vinyl collection, whether 33 1/3, 45, or 78 rpm.

## **Features**

- Lightweight speaker offering 9 W peak power output of crisp sound
- RCA line-out for boosting the sound even further by adding external speakers
- Bluetooth® connection to wirelessly stream music from another Bluetooth® devices to the turntable
- Transparent cover to protect your turntable against dust, spills, scratches, water and other contaminants
- 3.5-mm AUX input to listen to your favourite records with your headphones