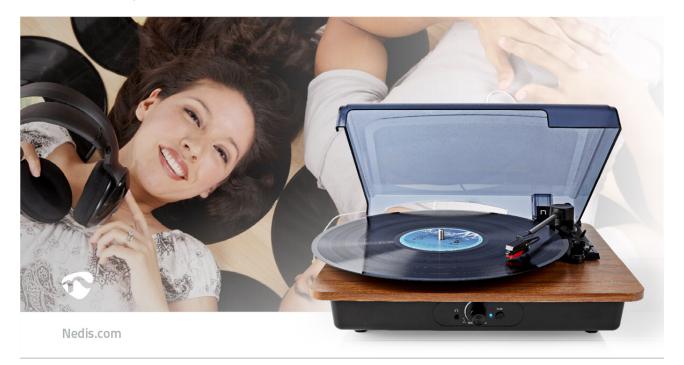

This Nedis turntable makes enjoying your music on vinyl and from your digital devices easy. The built-in speaker with 9 W peak power makes it possible to just kick back and listen to your records with no complicated setup or hassle. Its brown finish makes it a great addition to any room and you can even connect the turntable to your home stereo system (using its RCA output) or wirelessly stream the music from another Bluetooth® device to the turntable. The belt drive turntable can play all of your vinyl collection, whether 33 1/3, 45, or 78 rpm.

## Features

- Lightweight speaker offering 9 W peak power output of crisp sound
- RCA line-out for boosting the sound even further by adding external speakers
- Bluetooth® connection to wirelessly stream music from another Bluetooth® devices to the turntable
- In-built 1200 mAh battery lets you play music without a mains power supply for up to 4 hours at a time
- Transparent cover to protect your turntable against dust, spills, scratches, water and other contaminants