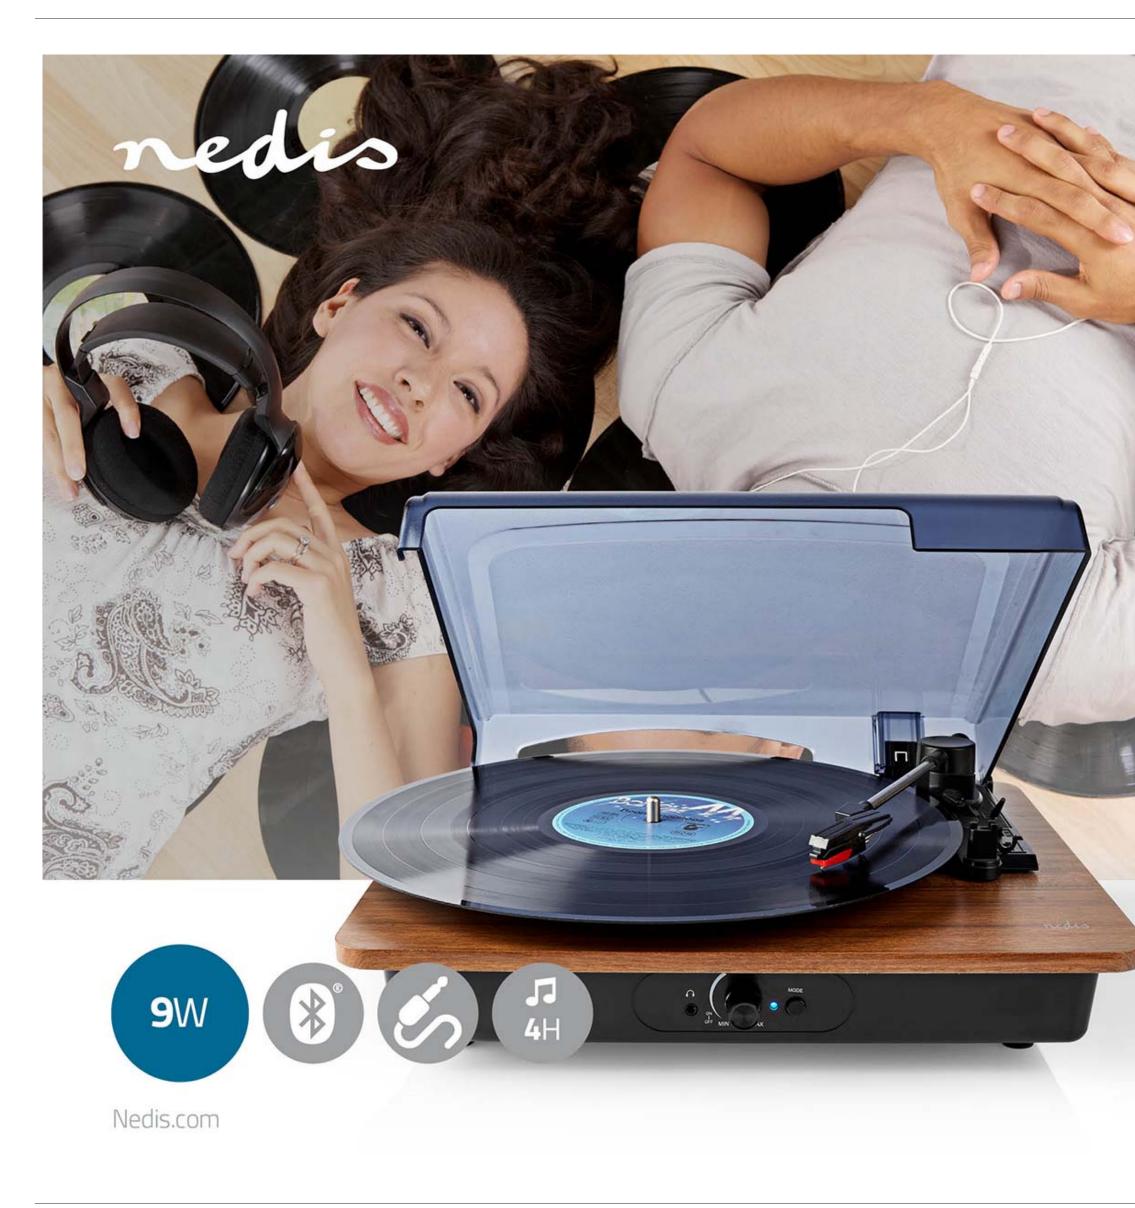

## nedio Turntable | TURN200BN

## 33 / 45 / 78 rpm | Belt Drive | 1x Stereo RCA | 9 W | Built-in (pre) amplifier | ABS / MDF | Black / Brown

Brand: Nedis | Article number: TURN200BN | Product EAN number: 5412810314614 | Inner Carton EAN: | Outer Carton EAN: 5412810385157

## Features

- Lightweight speaker offering 9 W peak power output of crisp sound
- RCA line-out for boosting the sound even further by adding external speakers
  Bluetooth<sup>®</sup> connection to wirelessly stream music from another Bluetooth<sup>®</sup>
- Bluetooth<sup>®</sup> connection to wirelessly stream music from another Bluetooth<sup>®</sup> devices to the turntable
- In-built 1200 mAh battery lets you play music without a mains power supply for up to 4 hours at a time
- Transparent cover to protect your turntable against dust, spills, scratches, water and other contaminants