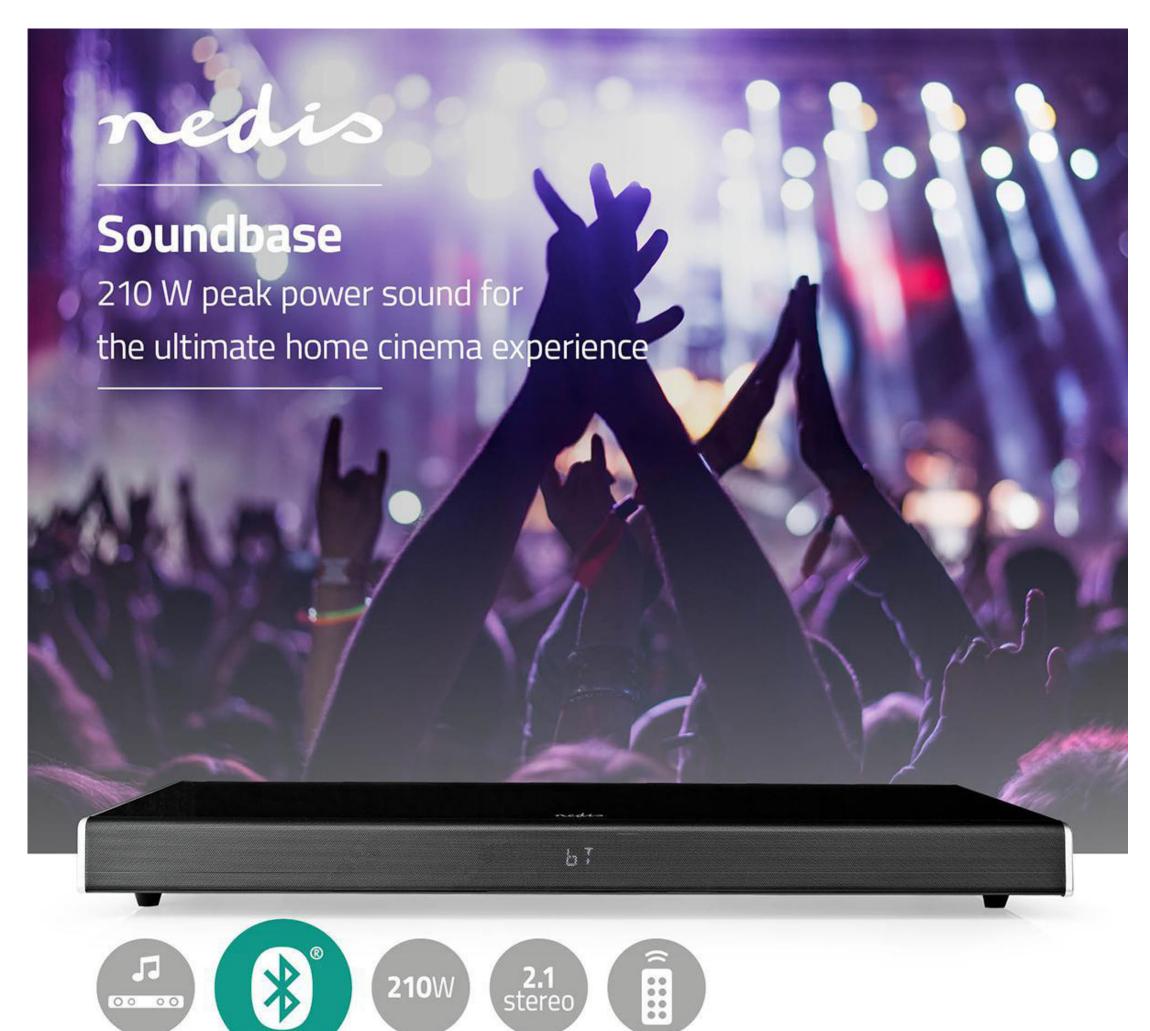

## 210 W | 2.1 | Bluetooth® | Subwoofer | Remote Control

Brand: Nedis | Article number: SPSB430BK | Product EAN number: 5412810314546 | Inner Carton EAN: | Outer Carton EAN:

## **Features**

- 210 W peak power audio output for a clear sound offering maximum impact
- Connects to your TV through Bluetooth to remove the clutter caused by wires
- Integral subwoofer for a deep, rich bass sound experience
- Audio Return Channel (ARC) uses a single HDMI connection to send audio from your TV to the soundbar
- Includes a remote control for maximum operating convenience
- Save space stores under your TV set