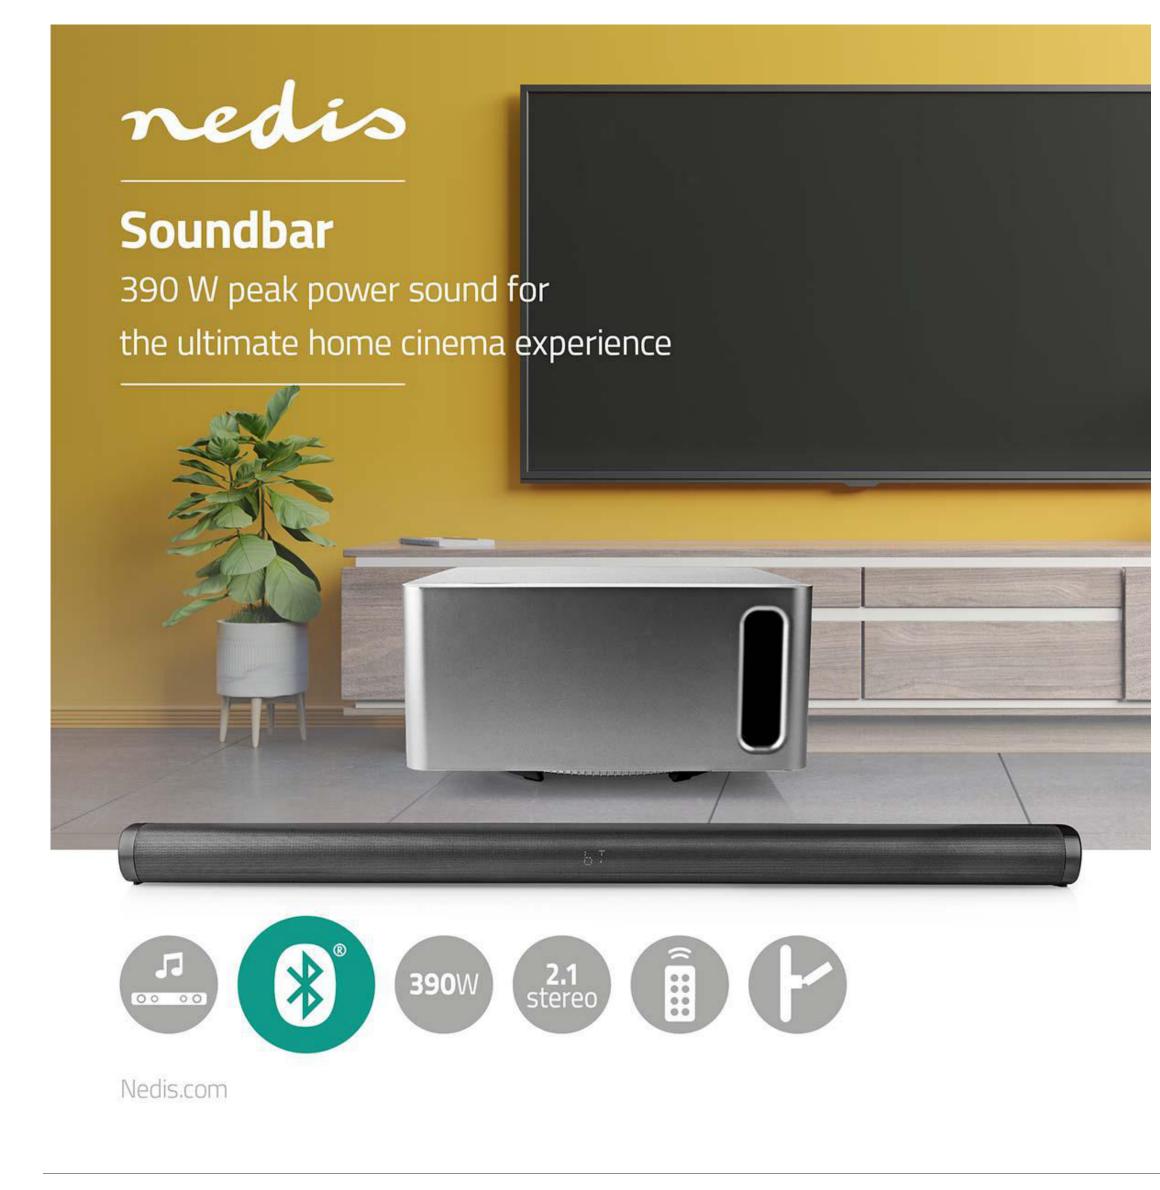

## nedis Soundbar | SPSB420BK

## 2.1 | DSP Programs | 405 W | 1x 3.5 mm / 1x Digital RCA / 1x Optical / 1x USB | 1x HDMI (with ARC) | Bluetooth® | Mountable | Black / Dark Grey

Brand: Nedis | Article number: SPSB420BK | Product EAN number: 5412810314539 | Inner Carton EAN: | Outer Carton EAN:

## Features

- 390 W peak power audio output for a clear sound offering maximum impact
- Connects to your TV through Bluetooth to remove the clutter caused by wires
- Bluetooth 5.0 for less interruption and faster speeds
- Wireless subwoofer for a deep, rich bass sound experience
- Audio Return Channel (ARC) uses a single HDMI connection to send audio from your TV to the soundbar
- Includes a remote control for maximum operating convenience

| medias<br>Soundbar<br>390 W peak power sound for the<br>ultimate home cinema experience                                                              |                   |
|------------------------------------------------------------------------------------------------------------------------------------------------------|-------------------|
|                                                                                                                                                      | 67                |
| Soundbar<br>390 W Spitzenleistung für das ultimative Heimkino-Erlebnis<br>Barre de son<br>Puissance de créte de 390 W pour une expérience Home Ciner | na exceptionnelle |
| Puissance de crête de 390 W pour une expérience Home Cinei<br>sease                                                                                  | na exceptionnelle |