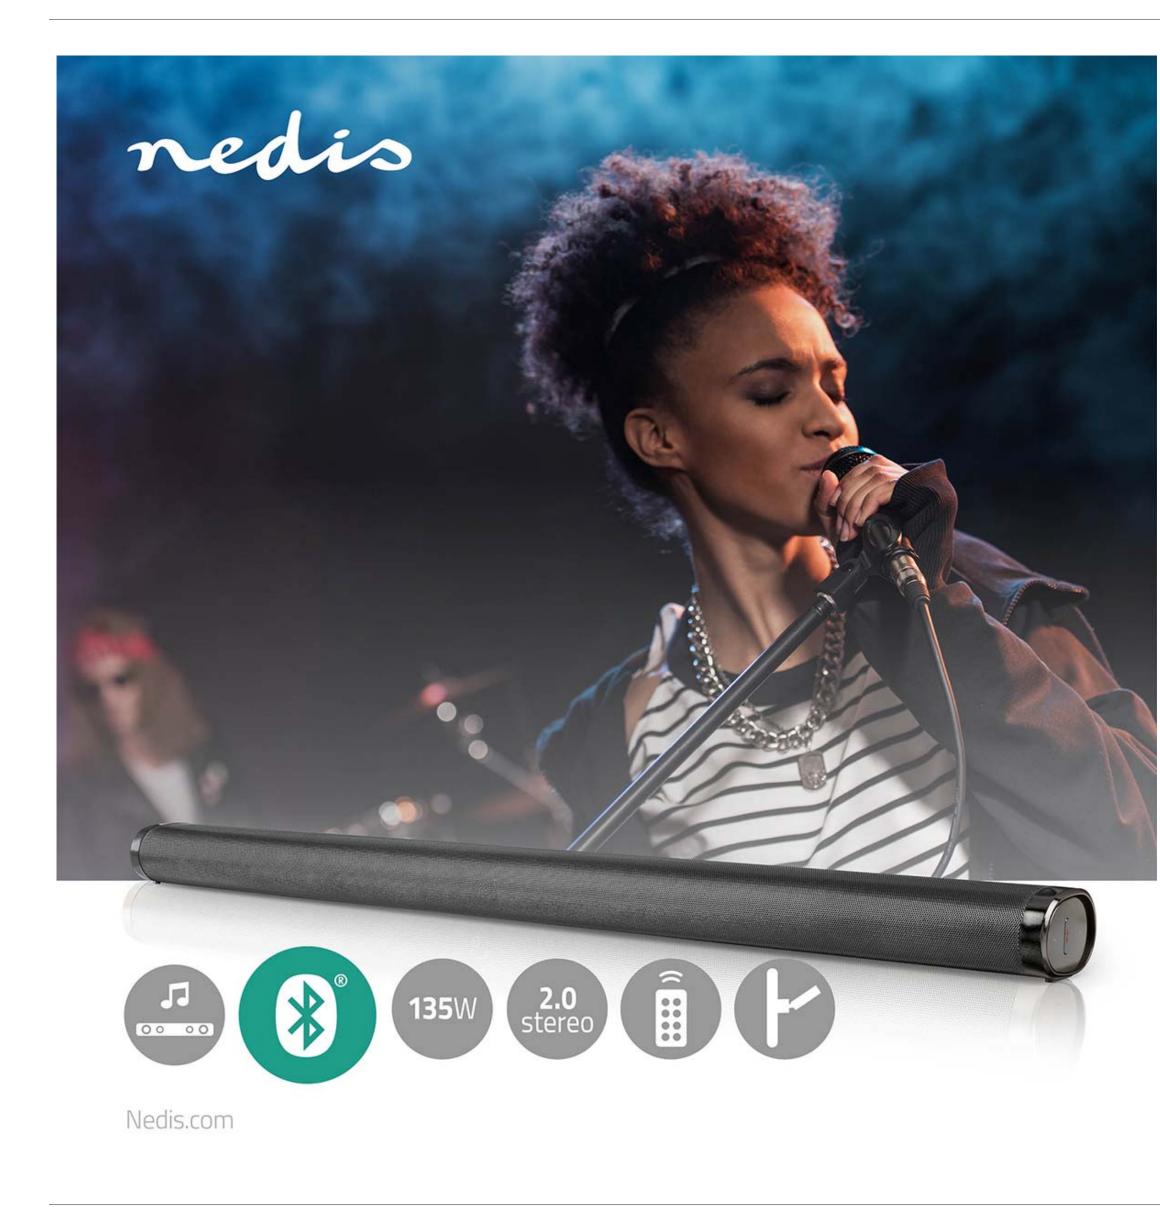

## nedis Soundbar | SPSB410BK

## 2.0 | DSP Programs | 135 W | 1x 3.5 mm / 1x Coax Audio / 1x Optical / 1x USB | 1x HDMI (with ARC) | Bluetooth® | Mountable | Black / Dark Grey

Brand: Nedis | Article number: SPSB410BK | Product EAN number: 5412810314522 | Inner Carton EAN: | Outer Carton EAN: 5412810385140

## Features

- 135 W peak power audio output for a clear sound offering maximum impact
- Connects to your TV through Bluetooth<sup>®</sup> to remove the clutter caused by wires
- Bluetooth<sup>®</sup> 5.0 for less interruption and faster speeds
- Audio Return Channel (ARC) uses a single HDMI connection to send audio from your TV to the soundbar
- Includes a remote control for maximum operating convenience