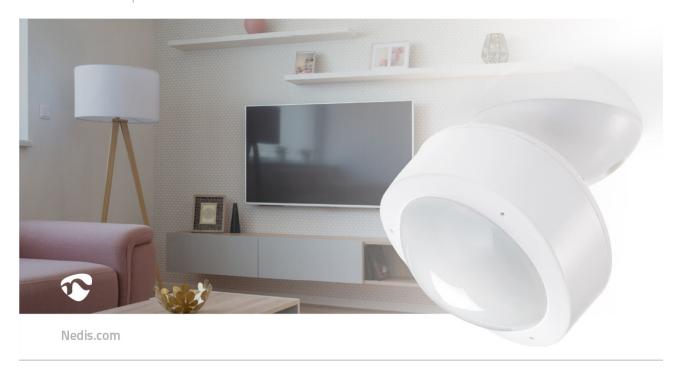

This smart Wi-Fi motion sensor (with a 10-m range across a detection area of 120°) can be used as part of a wireless security system or simply to turn appliances on when you enter a room.

## Easy to set up

Setting it up couldn't be easier as it simply connects with your Wi-Fi router to allow control by your smartphone or tablet and for alerts to be sent to your device.

# Pair with other products

Alternatively, it can be paired with other devices and appliances in the Nedis SmartLife range to trigger events, such as switching on lights, when someone enters a room.

About Nedis SmartLife

#### Features

- Powerful PIR motion sensor offers 10 m coverage over a 120° range
- Also suitable to be applied as a stand-alone security solution
- Easy to connect with other Nedis® SmartLife products to trigger the setting up of scenes when someone enters a room