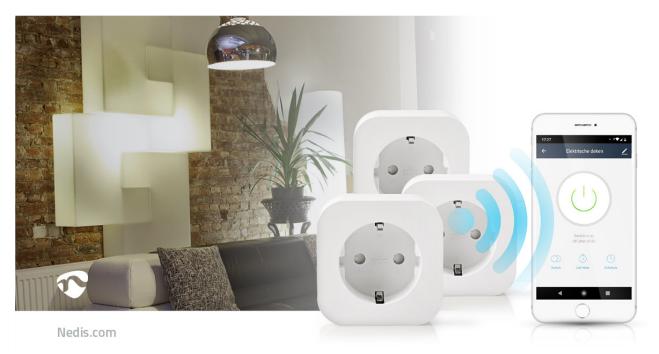

Control many electrical appliances remotely simply by plugging them into this wireless smart plug and connecting them to your smartphone or tablet via your Wi-Fi router.

Easy to set up

You don't need to be a technical genius or an electrician to control and automate your plugged-in appliances and devices. All you actually need is a Smart Plug and your Wi-Fi router. Our intuitive app will give you the ability to switch appliances on and off remotely and automatically. It can even work in connection with voice control systems such as Amazon Alexa or Google Home.

Schedule and pair