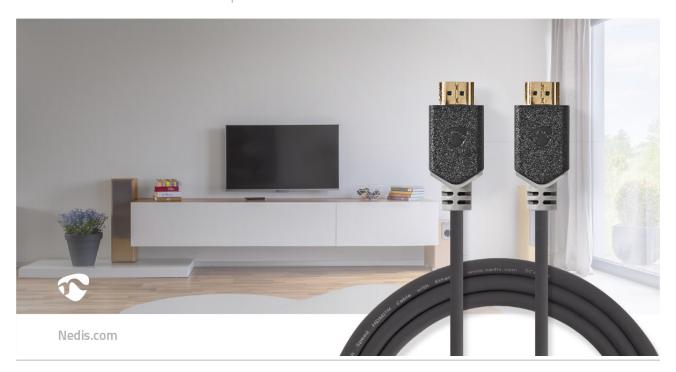

## Premium High Speed HDMI™ Cable with Ethernet

## HDMI™ Connector | HDMI™ Connector | 4K@60Hz | 18 Gbps | 2.00 m | Round | PVC | Anthracite | Box

Brand: Nedis | Article number: CVBW34050AT20 | Product EAN number: 5412810313570 | Inner Carton EAN: 5412810388103 | Outer Carton EAN: 5412810354900

## **Features**

- 24 ct gold-plated contacts for an outstanding image quality
- 4K@60Hz image support for the highest resolution, rich natural colours and high contrast
- Shielded cable and connector for interference reduction and reliable image quality
- Premium certified guarantees a bandwidth of 18 Gbps supporting 4K@60Hz resolutions