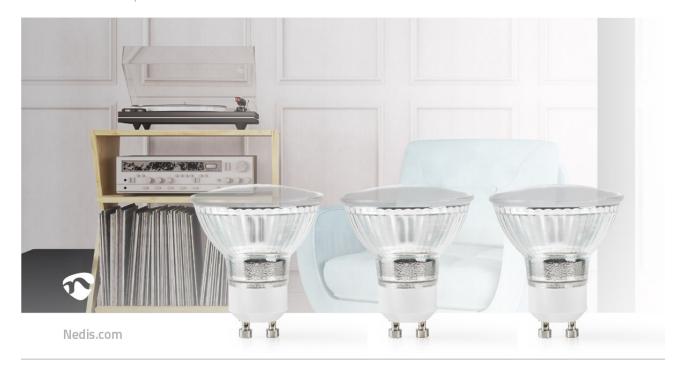

Take control of your lights with this Smart Bulb that connects directly to your wireless/Wi-Fi router to offer remote control as part of your home automation system.

## Easy to set up

You don't need to be a technical genius or an electrician to control and automate your lighting remotely. All you actually need is your Wi-Fi router, our intuitive app and these Nedis Wireless Smart Bulbs. No extra kit and no connecting hubs: this is home automation made simple.

Control the bulb's brightness