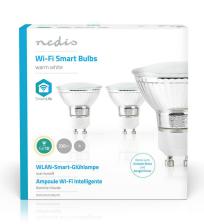

# SmartLife LED Bulb

# Wi-Fi | GU10 | 330 lm | 5 W | Warm White | 2700 K | Android™ / IOS | PAR16 | 3 pcs

Brand: Nedis | Article number: WIFILW31CRGU10 | Product EAN number: 5412810313259 Inner Carton EAN: | Outer Carton EAN:

Take control of your lights with this Smart Bulb that connects directly to your wireless/Wi-Fi router to offer remote control as part of your home automation system.