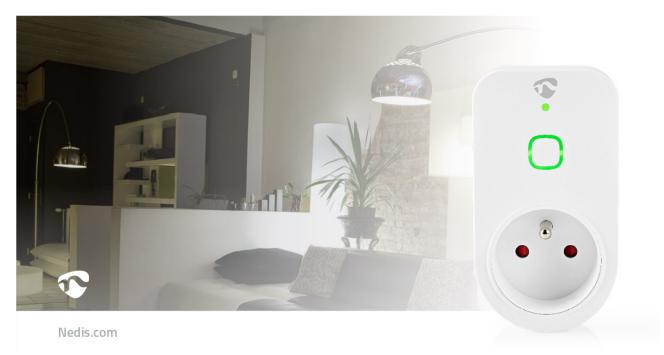

Control many electrical appliances remotely simply by plugging them into this Wireless Smart Plug and connecting them to your smartphone or tablet via your Wi-Fi router. The handy power monitor allows you to see at a glance exactly how much power the appliance is using right now, or how much power it has been using over time.

### Easy to set up

You don't need to be a technical genius or an electrician to control and automate your plugged-in appliances and devices. All you actually need is a Smart Plug and your Wi-Fi router. Our intuitive app will give you the ability to switch appliances on and off remotely and automatically. It can even work in connection with voice control systems such as Amazon Alexa or Google Home.