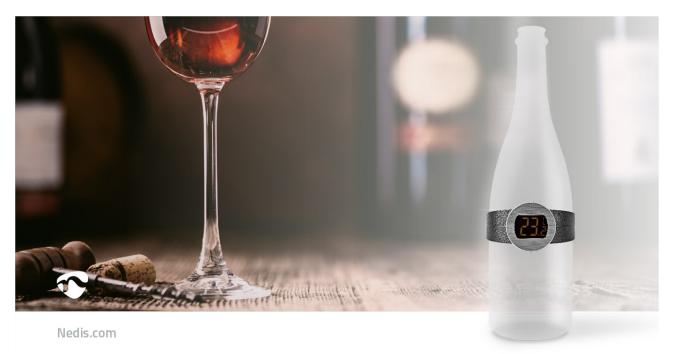

## LCD Display | 0 - 50 °C | Black

Brand: Nedis | Article number: KATH100SS | Product EAN number: 5412810311828 Inner Carton EAN: 5412810393251 | Outer Carton EAN: 5412810372003

Attach this wine thermometer to a wine bottle. Within seconds, it automatically displays the temperature so you know if the wine has the optimum drinking temperature, ready to serve or if you should be patient for just a bit longer.

## Features

- Automatic switch-on if attached to a bottle
- Automatic switch-off if removed
- Stylish, clean matte black / aluminium design

Nedis.co.uk/KATH100SS