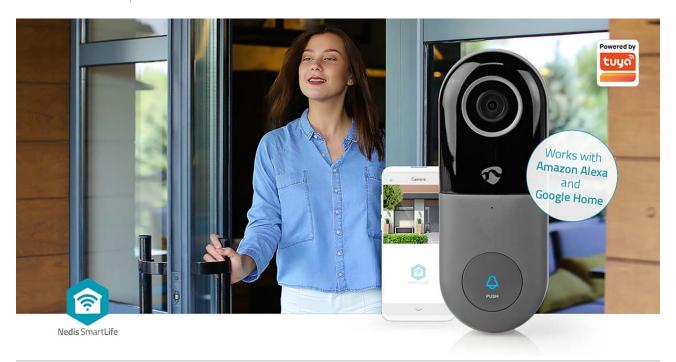

## SmartLife Video Doorbell

With this Nedis SmartLife video doorbell you always know there's someone at your door, no matter where you are. As soon as your visitor rings the doorbell or, thanks to motion detection, even approaches your front porch, you'll receive a push notification on your smartphone. You can then start a video call, asking the courier to drop off the parcel at your neighbours or tell that salesman you're not interested - all without opening the door.

Given that you're able to respond from any location in the world as long as your smartphone has an internet connection, this also increases home security, by making it seem like you're at home.

#### **Features**

- Sends push notifications to your smartphone if someone approaches (motion detection) or rings the bell
- Motion detection can also be deactivated (e.g. if your door faces the street directly)
- 2-way communication to talk to your visitors wherever you are
- Full HD recording (1080p) and digital zoom on your smartphone for a detailed view
- Powered by 12 24 V AC use the wires of your existing wired doorbell (age and length of the electric wires can result in power loss)