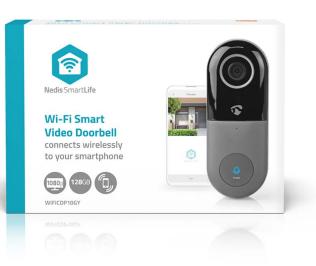

## Wi-Fi | Transformer | Full HD 1080p | Cloud Storage (optional) / microSD (not included) | IP54 | With motion sensor | Night vision | Black / Grey

Brand: Nedis | Article number: WIFICDP10GY | Product EAN number: 5412810311323 | Inner Carton EAN: | Outer Carton EAN: 5412810382255

## **Features**

- Sends push notifications to your smartphone if someone approaches (motion detection) or rings the bell
- Motion detection can also be deactivated (e.g. if your door faces the street directly)
- 2-way communication to talk to your visitors wherever you are
  Full HD recording (1080p) and digital zoom on your smartphone for a detailed view
- Powered by 12 24 V AC use the wires of your existing wired doorbell (age and length of the electric wires can result in power loss)