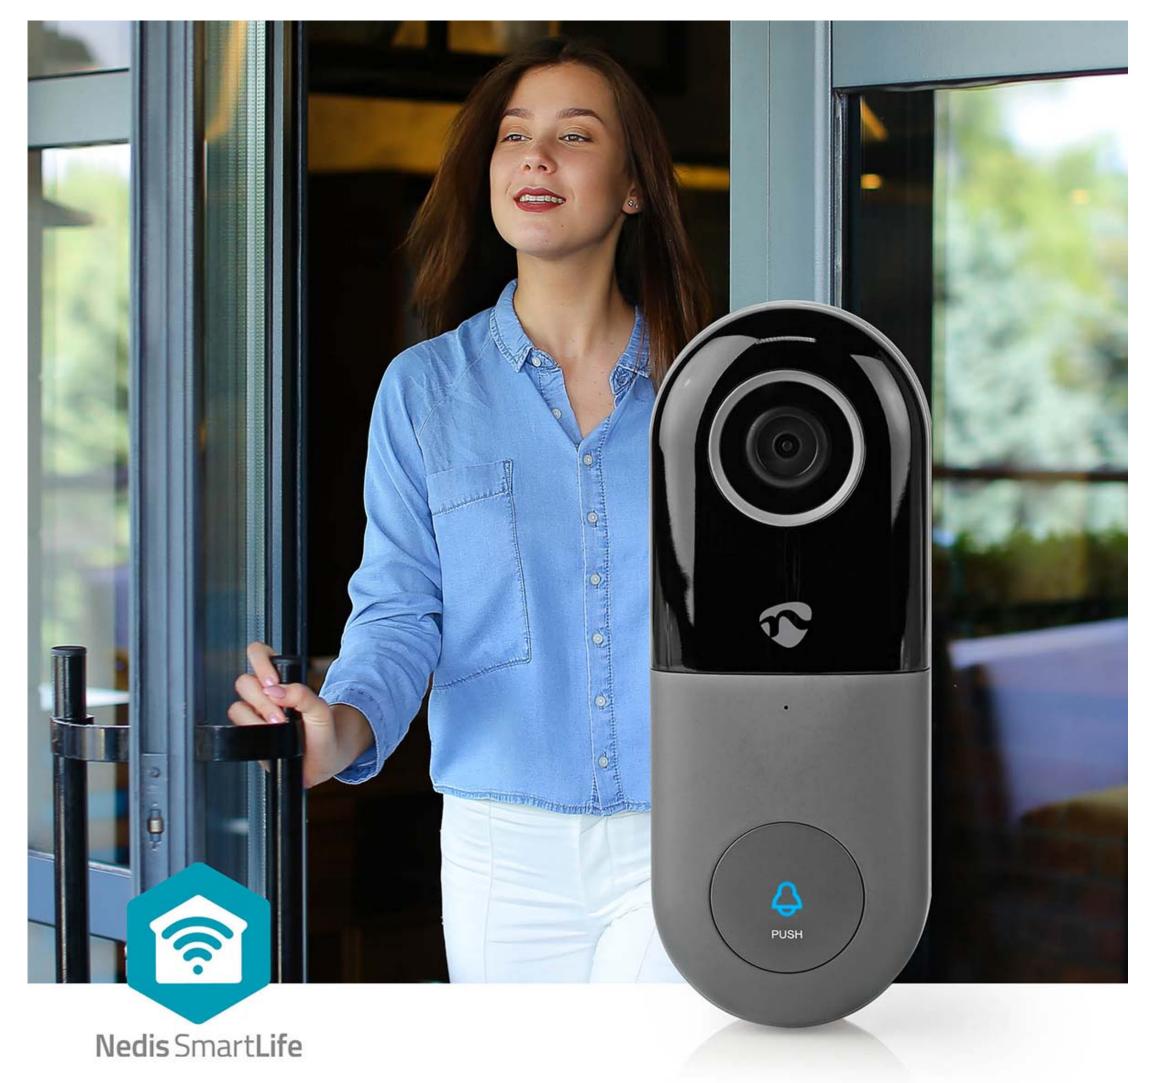

## Wi-Fi | Transformer | Full HD 1080p | Cloud Storage (optional) / microSD (not included) | IP54 | With motion sensor | Night vision | Black / Grey

Brand: Nedis | Article number: WIFICDP10GY | Product EAN number: 5412810311323 | Inner Carton EAN: | Outer Carton EAN: 5412810382255

## **Features**

- Sends push notifications to your smartphone if someone approaches (motion detection) or rings the bell
- Motion detection can also be deactivated (e.g. if your door faces the street directly)
- 2-way communication to talk to your visitors wherever you are
  Full HD recording (1080p) and digital zoom on your smartphone for a detailed view
- Powered by 12 24 V AC use the wires of your existing wired doorbell (age and length of the electric wires can result in power loss)