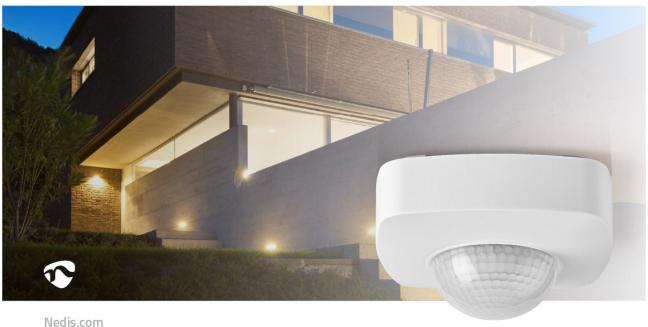

## **Motion Detector**

This Nedis infrared motion sensor prevents the light from burning inadvertently, which is good for the environment - not to mention for your energy bills.

Suitable for both indoor and outdoor usage, it also adds the convenience of not having to turn the light on manually.

The sensor has adjustable time delay and light sensitivity settings and is equipped with adjustable motion sensitivity.

This model is easy to install and suitable for a 2-wire (live and neutral) and 3-wire installations (live, neutral and switch wire).

## Features

- 3-wire installation
- Adjustable motion sensitivity
- Adjustable ambient light setting
- Adjustable time delay setting
- IP54 weather proof