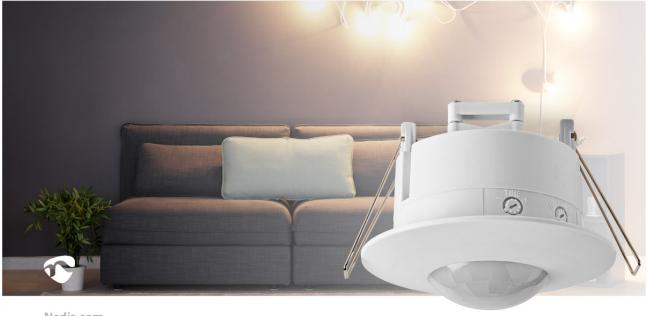

Inner Carton EAN: | Outer Carton EAN: 5412810374205

Nedis.com

This Nedis infrared motion sensor prevents the light from burning inadvertently, which is good for the environment - not to mention for your energy bills.

It also adds the convenience of not having to turn the light on manually.

The sensor has adjustable time delay and light sensitivity settings.

This model is easy to install and suitable for 3-wire installations (live, neutral and switch wire).

## Features

- 3-wire installation
- Adjustable ambient light setting
- Adjustable time delay setting
- Suspended ceiling mount