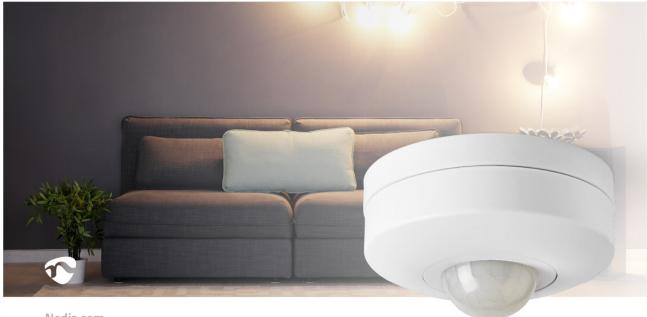

Nedis.com

This Nedis infrared motion sensor prevents the light from burning inadvertently, which is good for the environment - not to mention for your energy bills.

It also adds the convenience of not having to turn the light on manually.

The sensor has adjustable time delay and light sensitivity settings.

This model is easy to install and suitable for 2-wire (live and neutral) and 3-wire installations (live, neutral and switch wire).

- Features 2 and 3-wire installation
- Adjustable ambient light setting
- Adjustable time delay setting