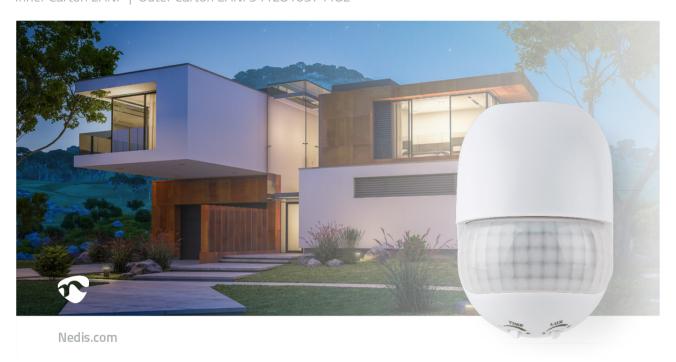

This Nedis infrared motion sensor prevents the light from burning inadvertently, which is good for the environment - not to mention for your energy bills.

Suitable for both indoor and outdoor usage, it also adds the convenience of not having to turn the light on manually.

The sensor has adjustable time delay and light sensitivity settings and is equipped with a horizontally and vertically adjustable PIR head.

This model is suitable for 3-wire installations (live, neutral and switch wire).