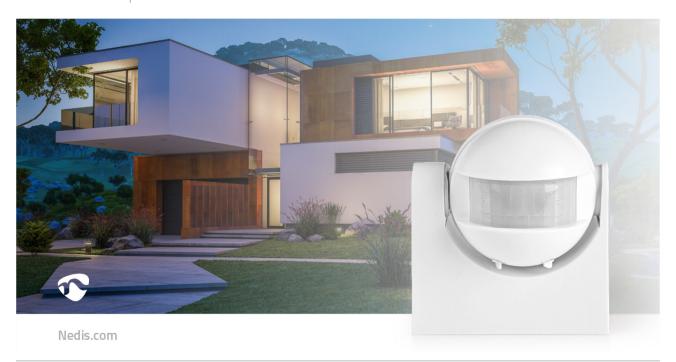

This Nedis infrared motion sensor prevents the light from burning inadvertently, which is good for the environment - not to mention for your energy bills.

Suitable for both indoor and outdoor usage, it also adds the convenience of not having to turn the light on manually.

The sensor has adjustable time delay and light sensitivity settings and is equipped with a horizontally and vertically adjustable PIR head.

This model is suitable for 3-wire installations (live, neutral and switch wire).

## Features

- Horizontally and vertically adjustable PIR head
- Adjustable ambient light setting
- Adjustable time delay setting
- IP44 weather proof
- 3-wire installation