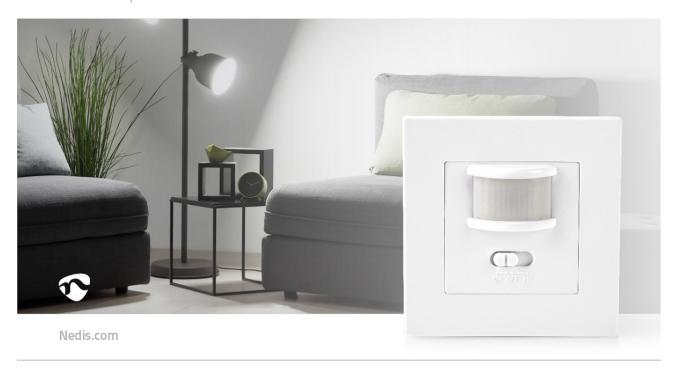

## **Motion Detector**

## Indoor | 2-wire | Type F (CEE 7/7) | 160 ° | 5 -100 W | 100 W | 500 W | 2 - 2000 Lux | Sensor technology: PIR | Sensor reach: 0.0 - 9.0 m

Brand: Nedis | Article number: PIRII40WT | Product EAN number: 5412810310524

The sensor has adjustable time delay and light sensitivity settings and is also equipped with an on/off/PIR switch at the front.

The infrared motion sensor is easy to install in a standard built-in box with a minimum installation depth of 30 mm (mounting holes 60 mm between the centres).

This model is suitable for 2-wire installations (live and neutral).