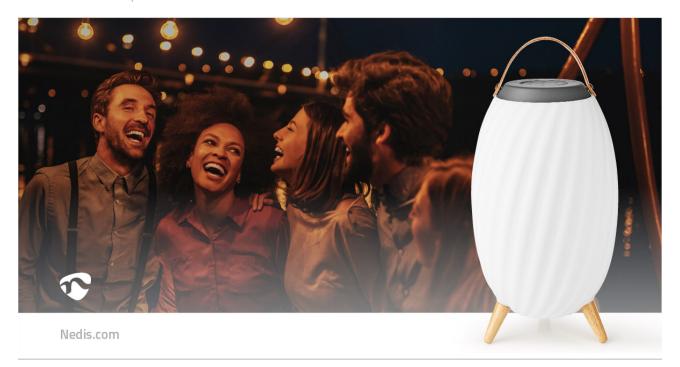

## Bluetooth® Speaker with Mood Light

Select warm white or one of the RGB colours, stream your own play list and create the very right setting for any occasion with this Bluetooth® speaker mood light.

With its lantern-shaped design integrating soft tones and natural-material details, this speaker lamp fits in beautifully in your living, garden or even on your boat... It works for 6 long hours on a single charge, completely wirelessly, providing all the flexibility to listen to your favourite tracks wherever you want.

The speaker mood light incorporates True Wireless Technology, enabling you to pair 2 speakers of the same size, delivering a stunning stereo sound.