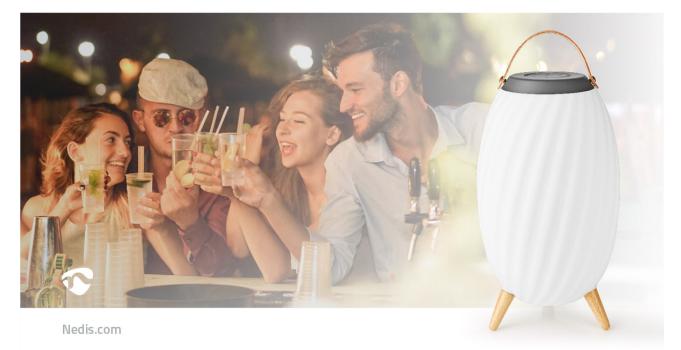

Select warm white or one of the RGB colours, stream your own play list and create the very right setting for any occasion with this Bluetooth® speaker mood light.

With its lantern-shaped design integrating soft tones and natural-material details, this speaker lamp fits in beautifully in your living, garden or even on your boat... It works for 6 long hours on a single charge, completely wirelessly, providing all the flexibility to listen to your favourite tracks wherever you want.

The speaker mood light incorporates True Wireless Technology, enabling you to pair 2 speakers of the same size, delivering a stunning stereo sound.