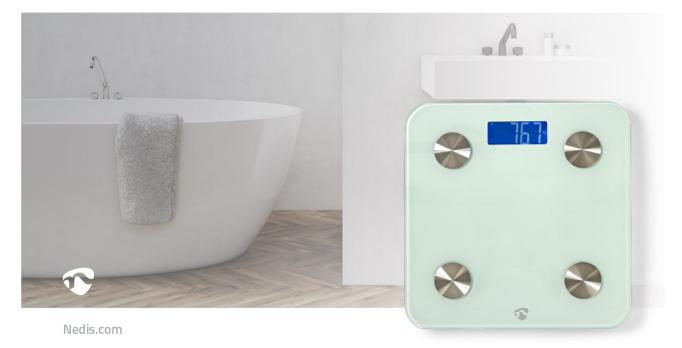

## nedis SmartLife Personal Scale

## Wi-Fi | BMR / Bones / Fat / Muscles / Water / Weight | 8 | Peak load: 180 kg | Android™ / IOS | Glass | White

Brand: Nedis | Article number: WIFIHS10WT | Product EAN number: 5412810306312 Inner Carton EAN: | Outer Carton EAN: 5412810382101

These Nedis Wi-Fi smart personal scales\* instantly show your weight. Since your health is determined by a lot more however, these smart scales also measure fat, BMI, bone, muscle, water and protein levels.

The scales recognise the data and store them in the right account.

The app supports 8 accounts in total, making these scales perfect for your entire family. They provide a perfect solution to monitor the health of loved ones who just aren't very handy with apps: they only need to step on the scales and you can check their data afterwards, when and where you like.

## Features

- Works with intuitive, clear app no hassling with changing views or accounts on the scales
- Supports accounts for 8 persons
- Saves data automatically to the right account
- Shows graphs of various parameters measured overtime
- Comprehensive body analysis weight, BMI,

BMR, metabolic age, fat, water, bones, muscle and protein levels

- Easy to integrate in your Nedis® SmartLife system
- Clear, digital, blue-lit display

Nedis.co.uk/WIFIHS10WT

<section-header>