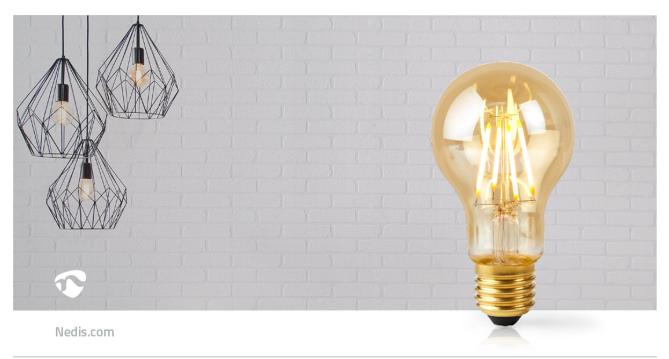

Combine modern day technology with classic looks with this Smart Filament Bulb that connects directly to your wireless/Wi-Fi router to offer remote control as part of your home automation system.

#### Control the bulb's brightness

Connect them up and you can now control the brightness by using your smartphone or tablet. And if you're getting super smart you can even control them with your voice via Amazon Alexa or Google Home.

#### Features

- •• Combine modern day technology with the classic style of a dimmable filament bulb
- Easy to control remotely or automate simply connect it directly to your Wi-Fi router
- Control the bulbs brightness with your phone or voice (via Amazon Alexa or Google Home)
- Create schedules and scenes by pairing with other products from the Nedis SmartLife range