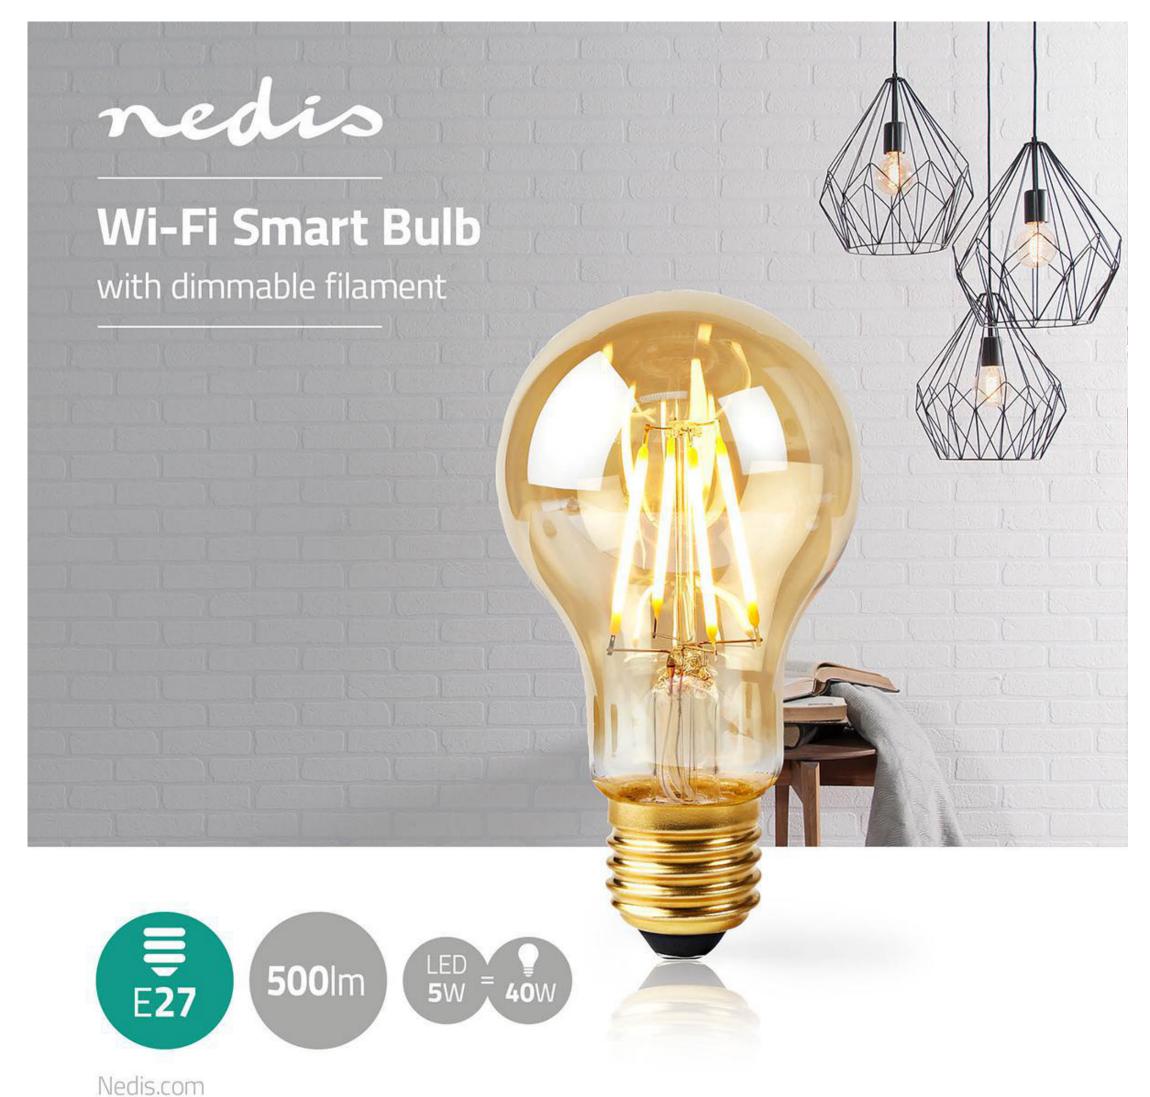

## nedio SmartLife LED Filament Bulb | WIFILF10GDA60

## Wi-Fi | E27 | 500 lm | 5 W | Warm White | 2200 K | Glass | Android™ / IOS | A60 | 1 pcs

Brand: Nedis | Article number: WIFILF10GDA60 | Product EAN number: 5412810306183 | Inner Carton EAN: | Outer Carton EAN:

## **Features**

- Combine modern day technology with the classic style of a dimmable filament bulb
- Easy to control remotely or automate simply connect it directly to your Wi-Fi router
- Control the bulbs brightness with your phone or voice (via Amazon Alexa or Google Home)
- Create schedules and scenes by pairing with other products from the Nedis
  SmartLife range