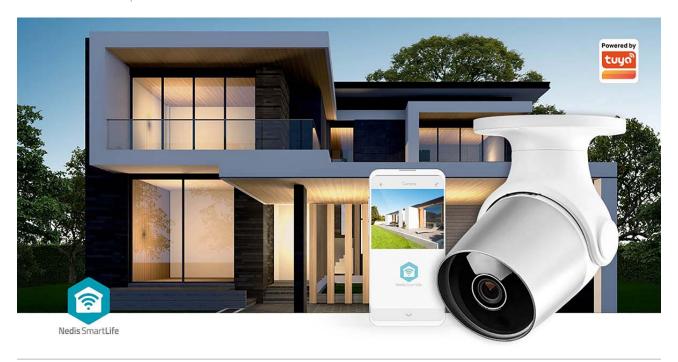

# SmartLife Outdoor Camera

Inner Carton EAN: | Outer Carton EAN: 5412810382361

Home automation just got simpler. This easy to use Smart Outdoor IP Camera can be simply connected to your existing Wi-Fi network to monitor the outside areas of your house and record any sound or motion.

### **HD** Resolution

It records in Full HD resolution (1920x1080 pixels) for complete clarity of the images captured. In addition, the camera is just as powerful at night: with its night vision mode offering a range of 15.0 m.

## Waterproof

Fully contained in an ultra-resilient waterproof housing, this IP camera records to microSD cards with a capacity of up to 128 GB (not included).

Crystal-clear

#### **Features**

- Smart Outdoor IP Camera offers an easy to install, wirelessly-connected security system for the outside of a property.
- Full HD resolution for crystal-clear footage capture
- Easy to connect directly into your Wi-Fi network no separate hub required
- Supplied with a camera mount
- Fully supported by all other products in the Nedis® SmartLife range