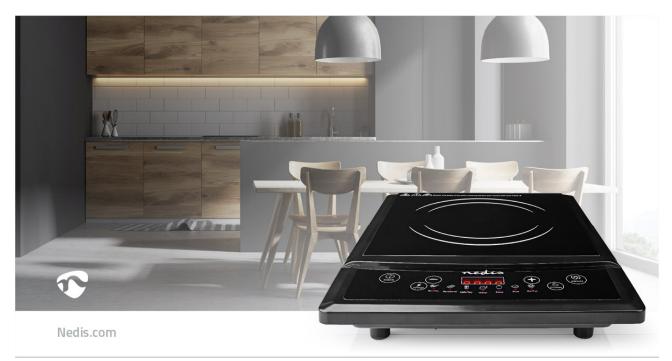

This Nedis freestanding Single induction cooking hot plate with a shiny black design and a cooking surface between 12 to 26 cm, has a maximum power of 2000 Watt.

You can set the temperature, wattage and timer through the push control buttons which will be indicated on the 4 digit LED Display. The induction cooker features a temperature level setting from 80° to 270° with 20°C interval. It has 8 power levels up to 2000 Watt and a timer setting up to 180 minutes.

## Features

- Unpolished black ceramic crystal induction cooking plate
- Heating element: aluminium winding element
- Ceramic cooking plate with digital operation display
- Convenient touch-control buttons
- With safe overheating protection
- Timer function
- Plate size: 23.7 x 23.7 cm