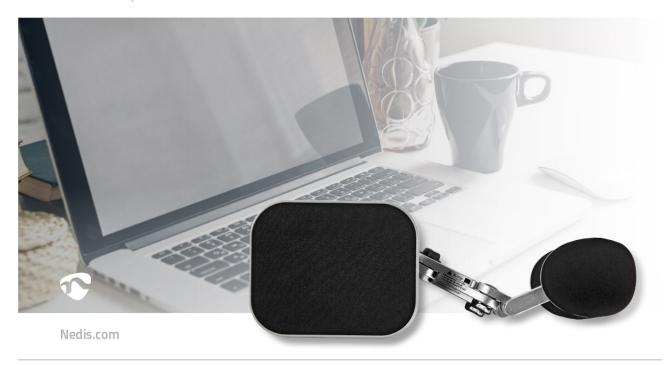

## Armrest

Inner Carton EAN: | Outer Carton EAN: 5412810379781

This Nedis ergonomic arm rest offers comfort and support when you are using your mouse. Its design reduces the pressure placed on your wrist and shoulder.

## **Features**

- Detachable mouse pad and three pivot points to position exactly where needed
- Two adjustable hinges to achieve optimum comfort for your arm
- Padded arm support
- Suitable for desks with a thickness of up to 4.5 cm