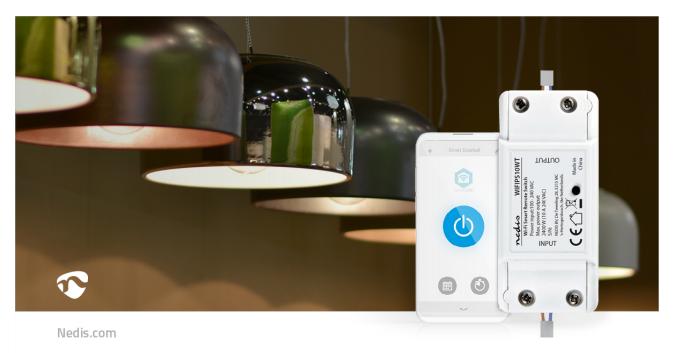

## nedis SmartLife Power Switch

## Wi-Fi | 2400 W | Terminal Block | App available for: Android™ / IOS

Brand: Nedis | Article number: WIFIPS10WT | Product EAN number: 5412810303113 Inner Carton EAN: | Outer Carton EAN: 5412810382064

Place this smart switch in the powerline of any wired device to turn it on and off remotely, or to automatically schedule it.

Take control of the connected device by using your voice when you use this switch with Amazon Alexa or Google Home.

It's simple to set up - connecting directly to your Wi-Fi router with no separate hub required. You can use it as a standalone smart switch or pair it with other Nedis SmartLife products to quickly create atmospheric scenes or connect up an entire smart home.

## Features

- Simple to set up directly connects to your Wi-Fi router
- Remotely turn on and off or schedule any wired device connected to this switch
- Take control with your smartphone or, when used with Amazon Alexa or Google Home, your voice