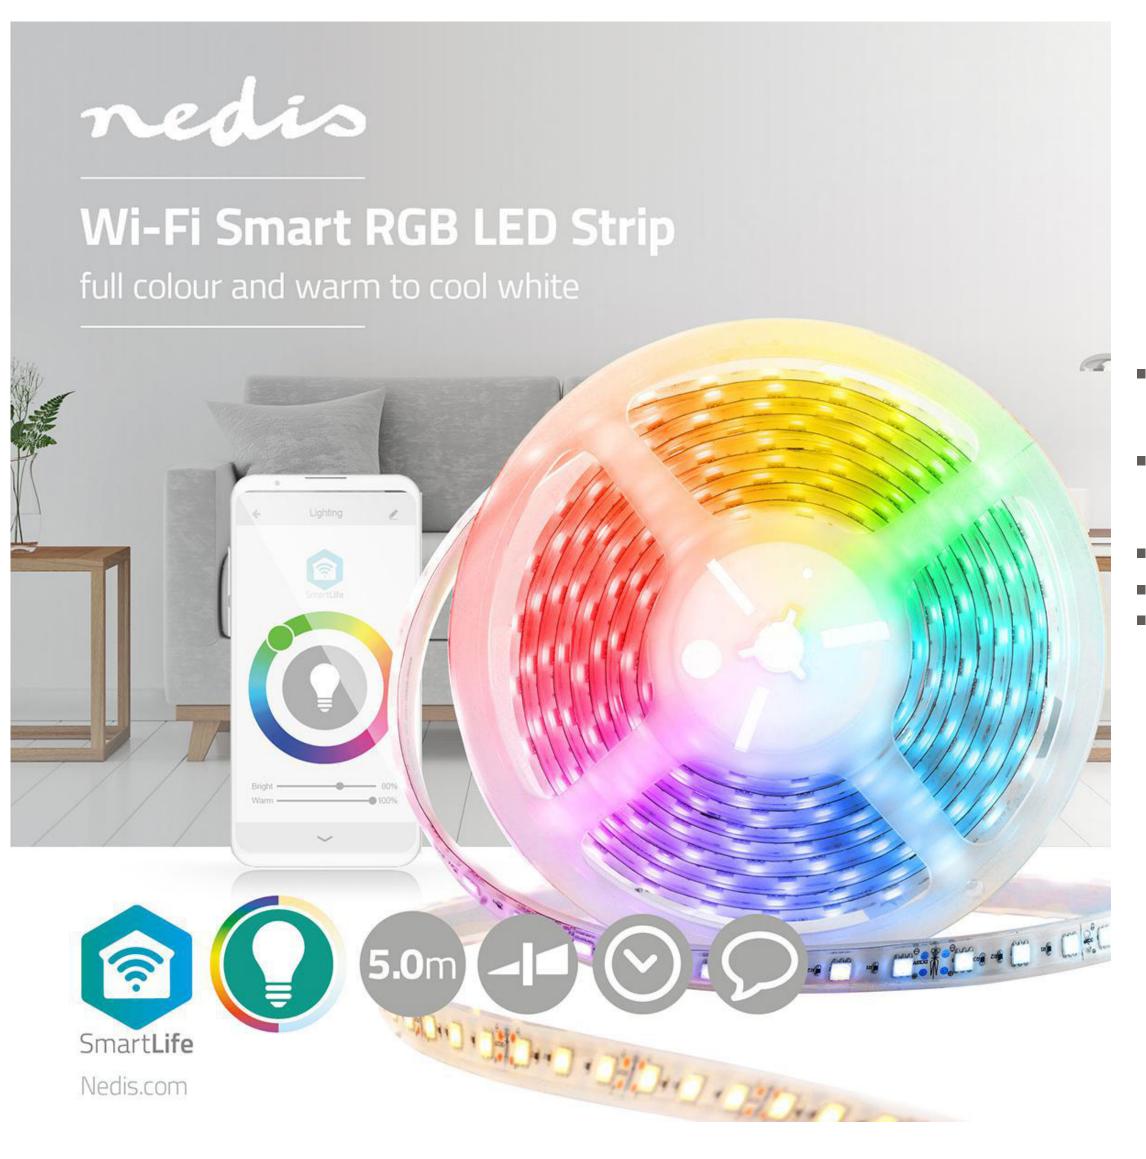

## Wi-Fi | Cool White / RGB / Warm White | 5.00 m | IP44 | 2700 - 6500 K | 960 lm | Android™ / IOS

Brand: Nedis | Article number: WIFILS50CRGBW | Product EAN number: 5412810303106 | Inner Carton EAN: 5412810398065 | Outer Carton EAN: 5412810337071

## Features

- Easy to set up simply connect to your Wi-Fi to set, control and schedule this
  LED strip
- Red, green and blue colours are available or you can select a hue from warm to cool white - to perfectly match your mood
- The strip can be shortened or extended for endless possibilities
- Double sided adhesive (3M) already placed for easy installation
- Works as stand-alone smart light or pair it with other SmartLife products to create an entire smart home