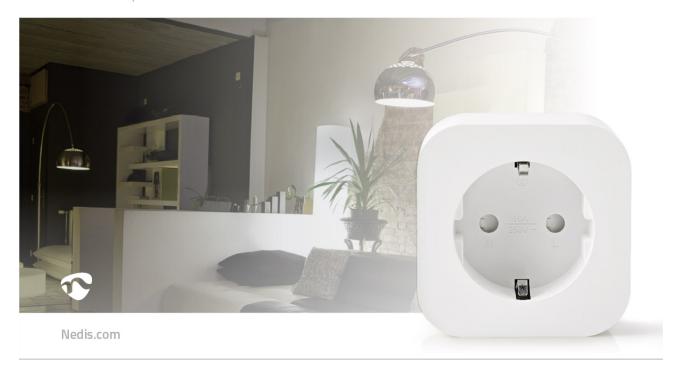

Control many electrical appliances remotely simply by plugging them into this Wireless Smart Plug and connecting them to your smartphone or tablet via your Wi-Fi router.

### Easy to set up

You don't need to be a technical genius or an electrician to control and automate your plugged-in appliances and devices. All you actually need is a Smart Plug and your Wi-Fi router. Our intuitive app will give you the ability to switch appliances on and off remotely and automatically. It can even work in connection with voice control systems such as Amazon Alexa or Google Home.