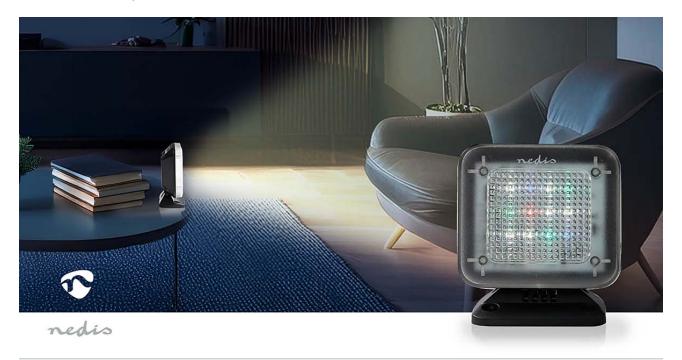

## **USB Powered | Indoor | Black**

Brand: Nedis | Article number: DUMSTV10BK | Product EAN number: 5412810293629

Inner Carton EAN: | Outer Carton EAN: 5412810379088

This TV simulator produces a light just like that of real television, so it can look like you are at home even when you aren't.

Its realistic effect can be automatically switched on by a timer that automatically recognises sunset.

When in use the simulator fills the room with bright lights in different shades and sequences, simulating a television, to deter burglars from breaking into your home.

With a low power consumption this simulator offers an eco-friendly but highly-effective alternative to other security options.