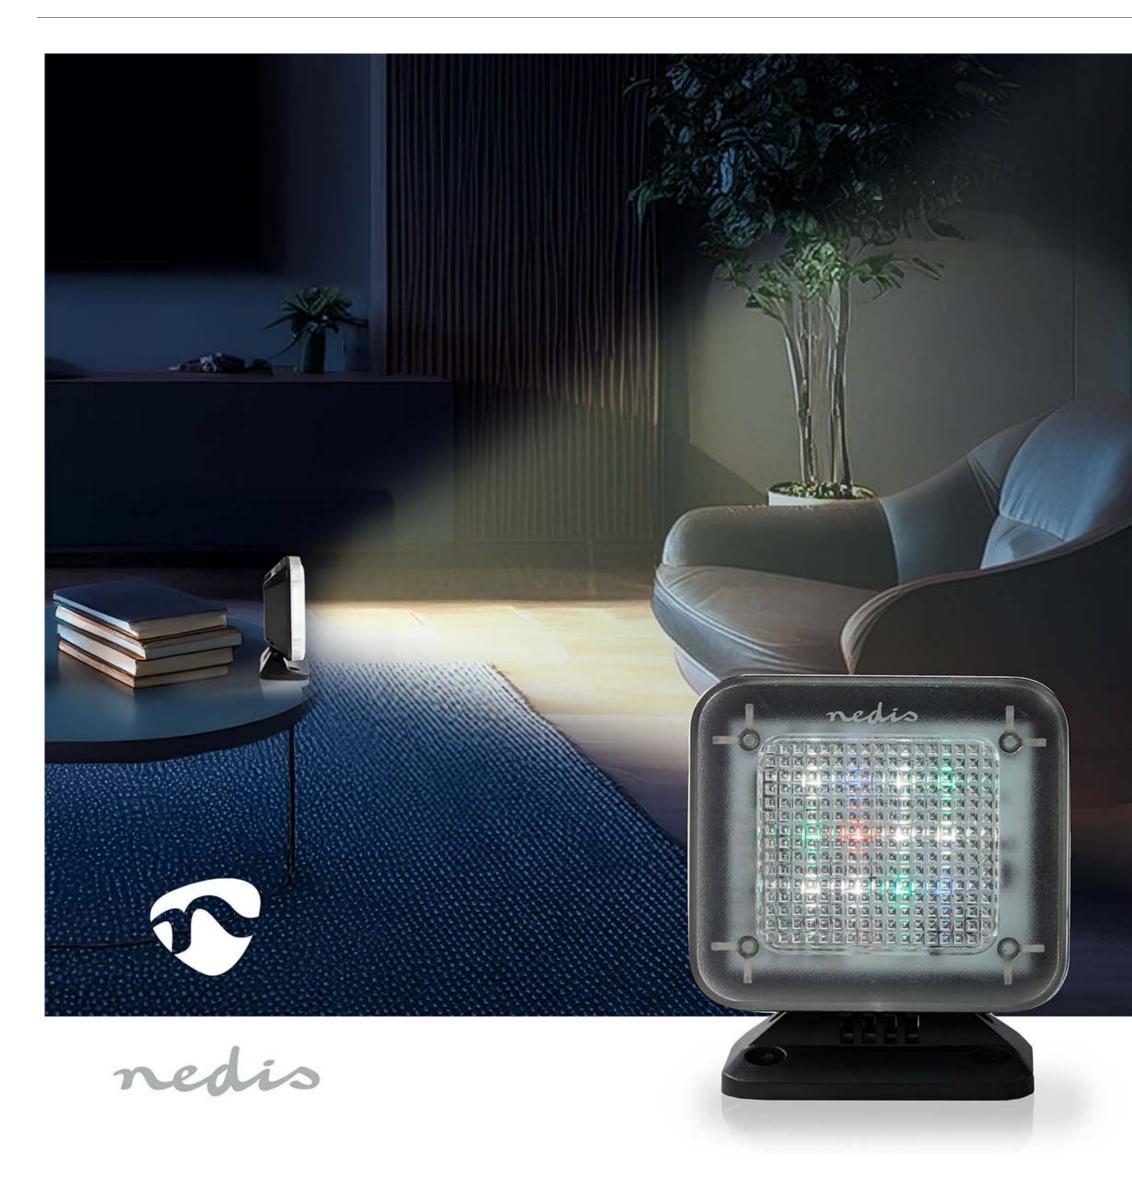

## Features

- Realistic TV effect created by different shades and sequences of 12 flashing red, blue, green and white LED lights
- Simple to set up with plug and play operation
  Built-in timer to switch on for four to seven hours after sunset (automatically detected)
- Can be powered via USB (cable included) or power adapter (not included)
   Low power consumption (maximum 3 W) for an eco-friendly security
- alternative