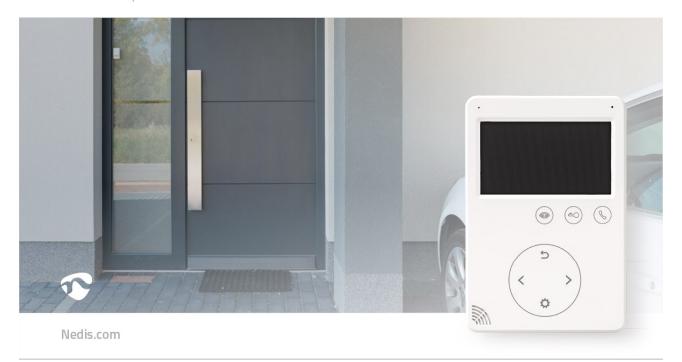

## Maximum resolution: 480x272 | 2-way communication | Mains Powered | White

Brand: Nedis | Article number: DOORP15CWT | Product EAN number: 5412810293605 Inner Carton EAN: | Outer Carton EAN:

See who is calling at any time, day and night, with this Nedis 4.3" colour video door phone monitor.

It can be connected to any Nedis outdoor unit or TVL-CCTV camera to complete or expand your video door intercom system.

With real-time monitoring support it offers a hands-free two-way intercom and can be used in connection with your electronic lock release to remotely open your door or gate.

The modular system is expandable to a maximum of two outdoor units, four indoor monitors and eight cameras (two per monitor).

## **Features**

- 4.3" colour video door phone monitor so you can see who is calling at any time
- Real-time monitoring with a hands-free twoway intercom
- Simple to connect to an electronic lock release so you can open the door from wherever you are
- Easy to expand to include two outdoor units, four indoor monitors and eight cameras