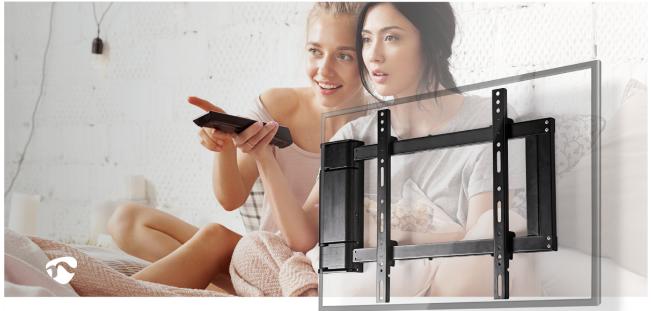

## 32 - 60 " | Maximum supported screen weight: 40 kg | Rotatable | Minimum wall distance: 47 mm | Maximum wall distance: 990 mm | Remote controlled | Steel | Black

Brand: Nedis | Article number: TVWM5830BK | Product EAN number: 5412810293070 Inner Carton EAN: | Outer Carton EAN: 5412810385935

Nedis.com

This strong and sturdy TV wall mount is suitable for most TVs with screen sizes between 32-60" and weighing less than 40 kg.

The mount can be adjusted from a remote control that offers two pre-set positions for your optimum positions. Rotate the mount up to 90° from the wall to find your optimal viewing angle and level the screen between +1.5° to -1.5° to get things exactly as you like them.

## Features

- Medium size mount fits most TV screens from 32" to 60".
- Suitable for VESA: 200x200, 300x300, 400x200, 400x400
- Strong and durable component parts max TV load capacity of 40 kg.
- Extendable motorised arm automatically move the TV from the wall up to 90°.
- Remote controlled mount with 2 pre-set positions for easy use.
- Up to 1.5° levelling adjustment optimise the viewing angle after mounting.
- Level indicator included to ensure straight positioning.