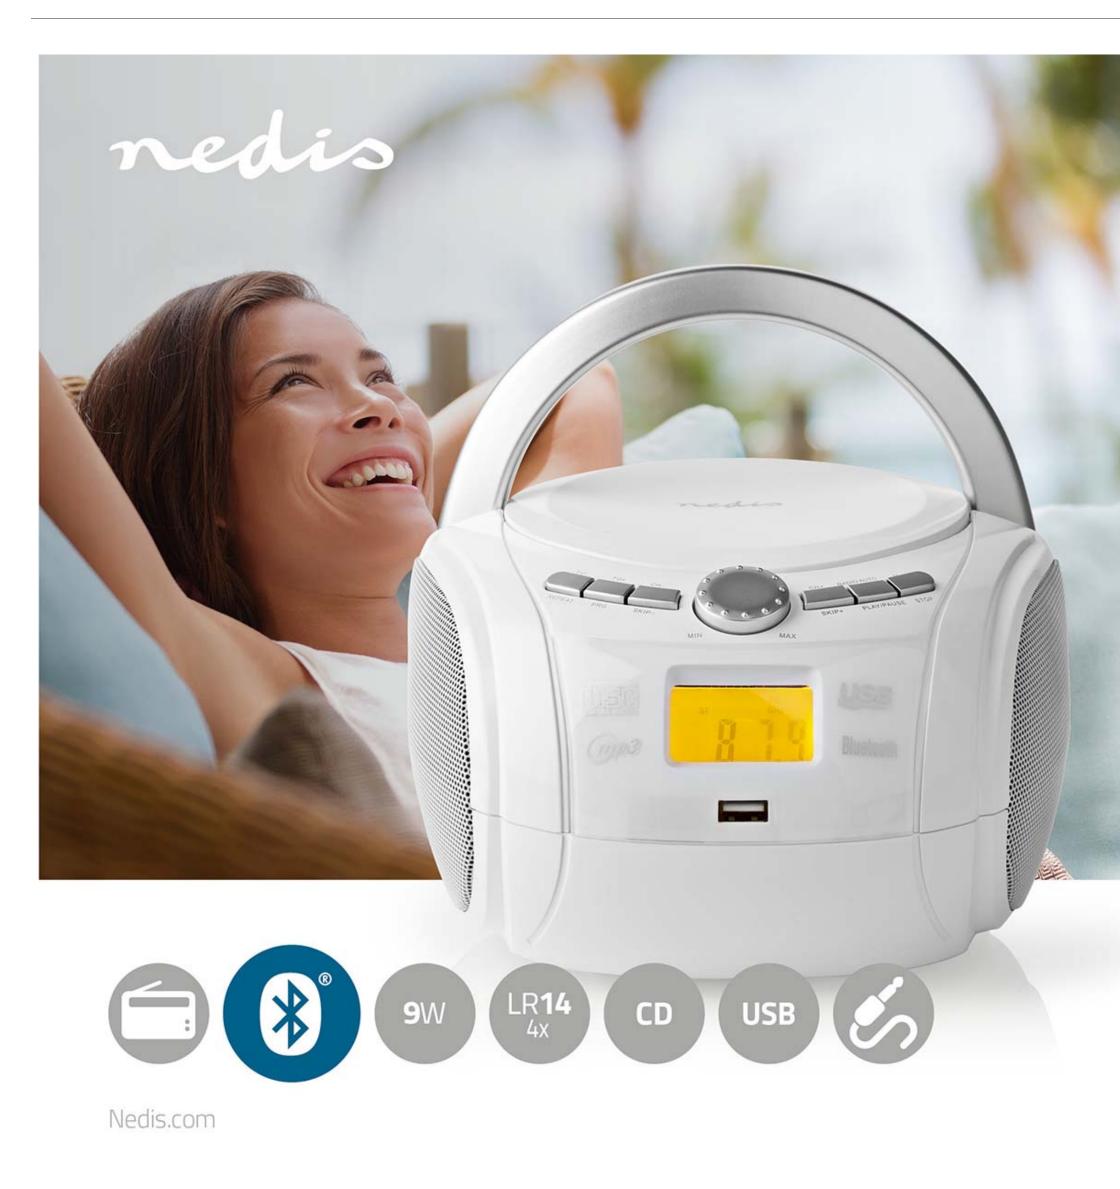

## nedio CD Player Boombox | SPBB100WT

## Battery Powered / Mains Powered | Stereo | 9 W | Bluetooth® | FM | USB playback | Carrying handle | White

Brand: Nedis | Article number: SPBB100WT | Product EAN number: 5412810292936 Inner Carton EAN: | Outer Carton EAN: 5412810384853

## Features

- Enjoy music from a variety of sources CD-player, FM radio, USB, Bluetooth<sup>®</sup> AUX-in
- Bluetooth version 3.0 for wireless connectivity
- Rich, deep sound built-in speakers with a peak power output of 9 W
   Portable with carrying handle operates by mains or 4x 1.5 V C-type batteries (not included)
- Multi-functional display for easy control
- FM radio with manual or automatic channel finding 20 pre-set stations and extra-long antenna for optimal reception